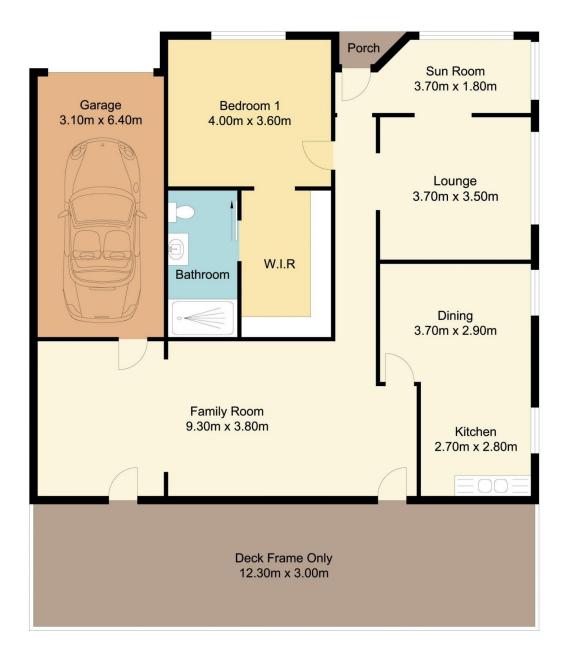

## 6 Alpha Road, Woy Woy

Total Approx Floor Area 131.40 sq.m

Measurements are approximate. Not to scale. Illustrative purposes only. Boundaries are approximate.

Site Plan