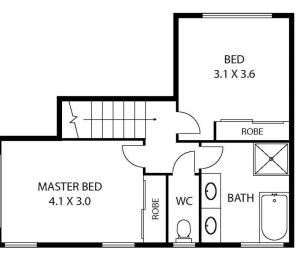

## 4/13 Warwick Street Blackwall NSW

Situated in a handy location being just minutes to Ettalong Beach, shops, cafes & restaurants in this beautifully presented townhouse. Key features of the property include:

- 3 good size bedrooms (main bedroom & bathroom downstairs)
- 2 bathrooms
- Well appointed kitchen
- Open plan living area with a seperate dining room
- Split system Air conditioning
- Internal access the garage plus another parking space on title
- Quiet location but yet so close to everything!
- Approximately 45 minutes to Wahroonga
- Light filled interiors
- Low maintenance courtyard
- Strata \$579pq
- Rental appraisal available upon request

All dimensions herein are approximate and gathered from sources believed to be reliable. Whilst every effort is made for the accuracy of our floor plans, interested parties should rely on their own enquiries.

4/13 WARWICK ST, BLACKWALL

**UPPER LEVEL**