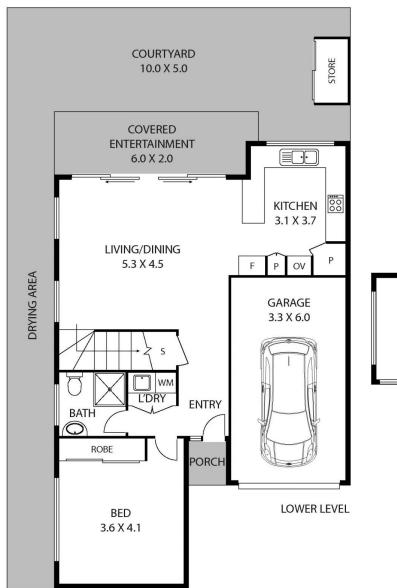

## 4/13 Warwick Street Blackwall NSW

Situated in a handy location being just minutes to Ettalong Beach, shops, cafes & restaurants in this beautifully presented townhouse. Key features of the property include:

- 3 good size bedrooms (main bedroom & bathroom downstairs)
- 2 bathrooms
- Well appointed kitchen
- Open plan living area with a seperate dining room
- Split system Air conditioning
- Internal access the garage plus another parking space on title
- Quiet location but yet so close to everything!
- Approximately 45 minutes to Wahroonga
- Light filled interiors
- Low maintenance courtyard
- Strata \$579pq
- Rental appraisal available upon request

All dimensions herein are approximate and gathered from sources believed to be reliable. Whilst every effort is made for the accuracy of our floor plans, interested parties should rely on their own enquiries.

4/13 WARWICK ST, BLACKWALL

**UPPER LEVEL**