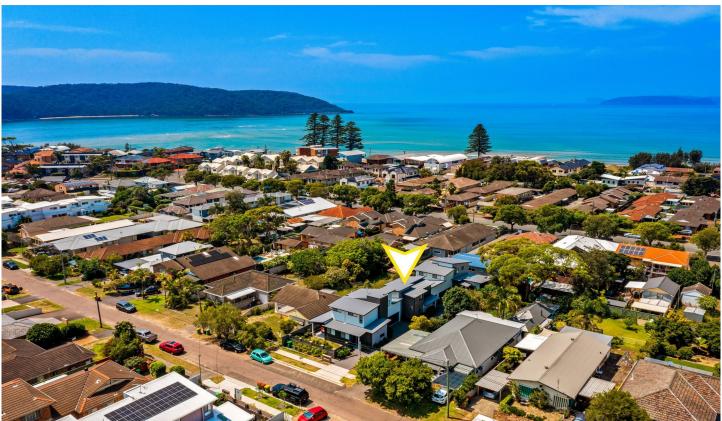

## 2/20 Warrah Street Ettalong Beach NSW

This stunning beach side home envisages a true coastal lifestyle with soft tones throughout, an emphasis on modern features and absolutely nothing to be spent inside or out. Three large bedrooms and only minutes to the beach this property will suit down sizers, small families or would make a sound investment.

## Property features include:

- Three bedrooms
- Office nook upstairs
- Low maintenance courtyard
- En-suite & walk in robe to the main
- Single lock up garage
- 500m to the beach
- 650m to Umina CBD
- Ducted air conditioning