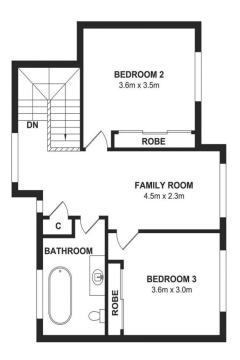

**FIRST FLOOR** 

## 2/20 Warrah Street, Ettalong Beach Total Approx. Floor Area 178.00 sq.m.