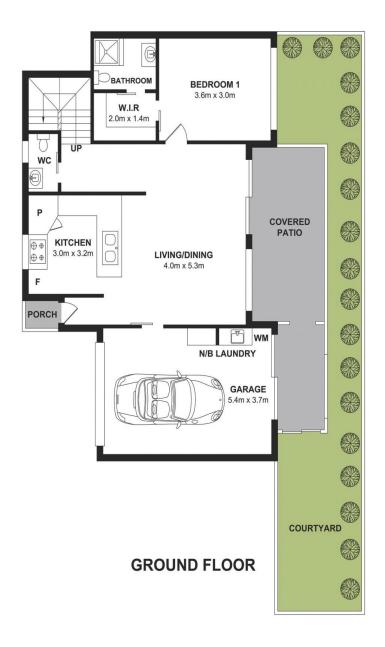

## Property features include:

- Three bedrooms
- Office nook upstairs
- Low maintenance courtyard
- En-suite & walk in robe to the main
- Single lock up garage
- 500m to the beach
- 650m to Umina CBD
- Ducted air conditioning

## 2/20 Warrah Street, Ettalong Beach Total Approx. Floor Area 178.00 sq.m.