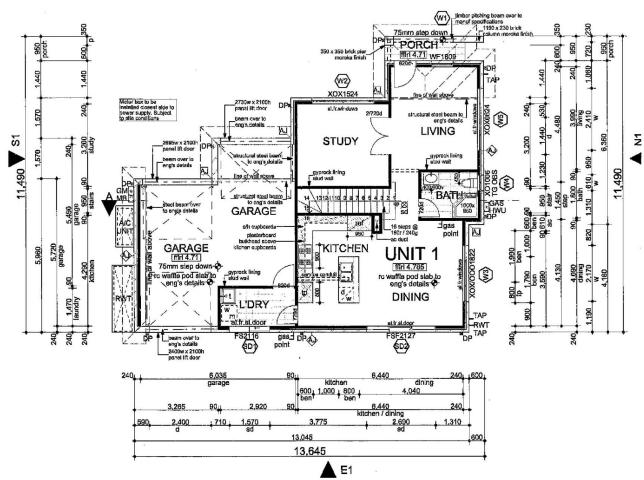

denotes exhaust fan c connected to light swi

denotes locations a smoke alarms

UNIT 1

REV: DETAILS:

4a Plan Amendment

4 D3 - council requirements