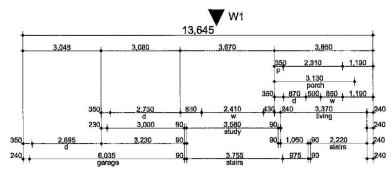

ar.

4 🕒 3 📛 2 🖨

**View :** https://www.wilsonsproperty.com.au/lease/nsw/ce ntral-coast-region/woy-woy/residential/house/798 6449



Loren Savage 0243442511



Kyle Hastie 0243442511

BRICKLAYER NOTE:

bricklayers to verify all brick dimensions on site before commencing any work. If there is any discrepancy or doubt do not hesitate to contact the builder

NOTE:
- redstop pipe penetrations granite guard application to perimeter walls to AS360.1 d 6.59 & 6.09
- 2160H frame height to all refrigerator openings

NOTE: - all first floor bedroom windows to be provided with protection as per BCA 3-9-2-5 articulation joints in brickwork, locatic to be verified on site by builder in accordance with the BCA clause 3.3.

denotes exhaust fan c connected to light swi

denotes locations a smoke alarms





UNIT 1

REV: DETAILS:

4a Plan Amendment

4 D3 - council requirements