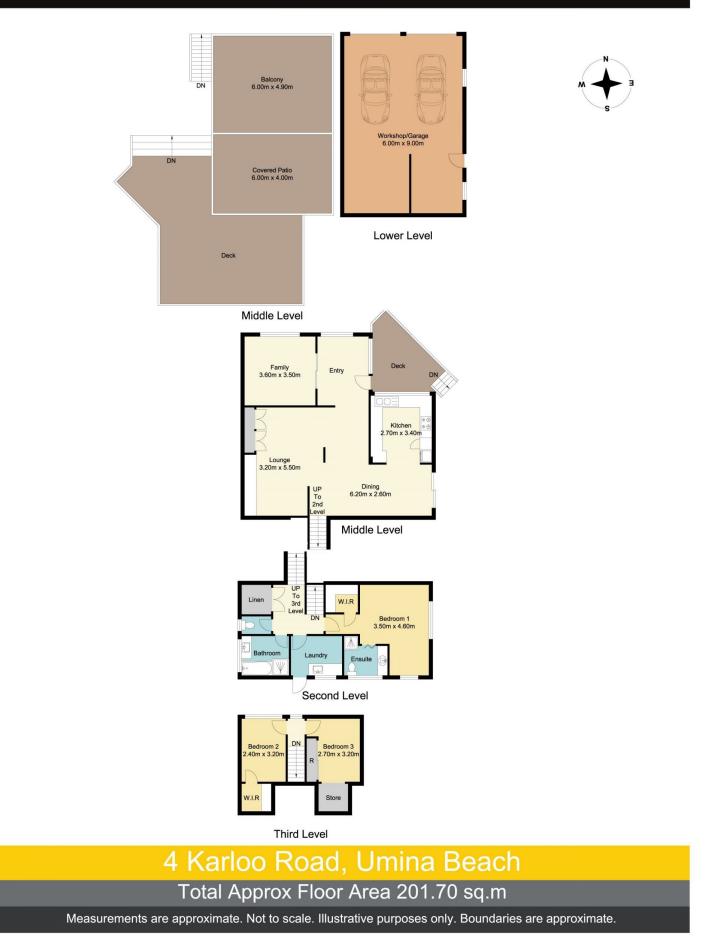

## 

Site Plan

### 4 Karloo Road, Umina Beach

Measurements are approximate. Not to scale. Illustrative purposes only. Boundaries are approximate.