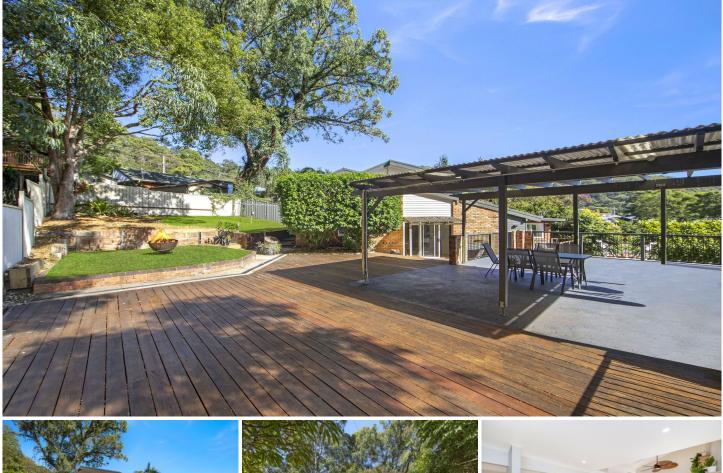

#### 4 Karloo Road Umina Beach NSW

A sophisticated 4-bedroom residence with contemporary finishes, situated on over 650sqm of land you will find the epitome of entertainment, class and design.

Split over three levels, this stylish home has been tastefully designed to achieve seamless modern living & grand outdoor entertaining.

#### Key Features:

- 3 bedrooms all with built in robes
- Study, rumpus room or 4th bedroom
- 2 bathrooms
- Renovated kitchen
- 4 car garage and extra parking for cars or caravan.
- Large undercover entertaining deck
- 7mins drive to the surf Beach
- 5min drive to Umina Beach CBD & Woy Woy train station
- Local Private Primary & secondary school walking