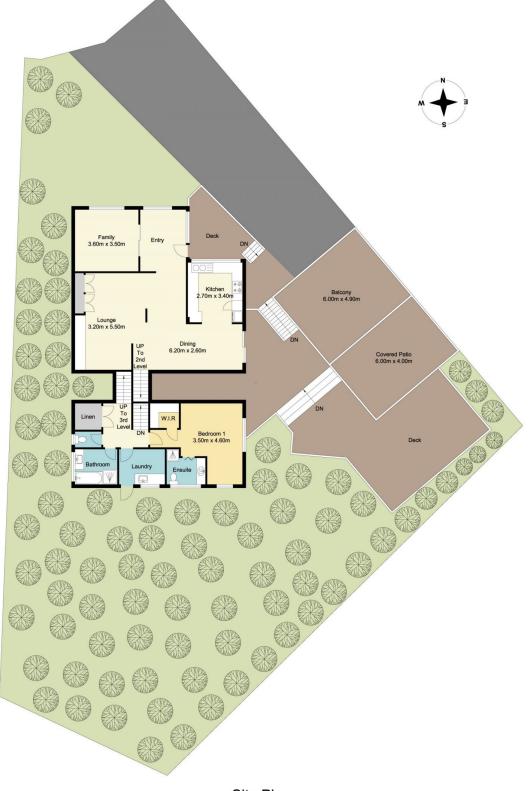

## 

Site Plan

### 4 Karloo Road, Umina Beach

Measurements are approximate. Not to scale. Illustrative purposes only. Boundaries are approximate.