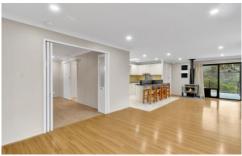

## Upper level features:

- large open plan living area
- stunning granite kitchen with breakfast bar
- 2 large bedrooms
- two way bathroom
- air conditioning
- fireplace