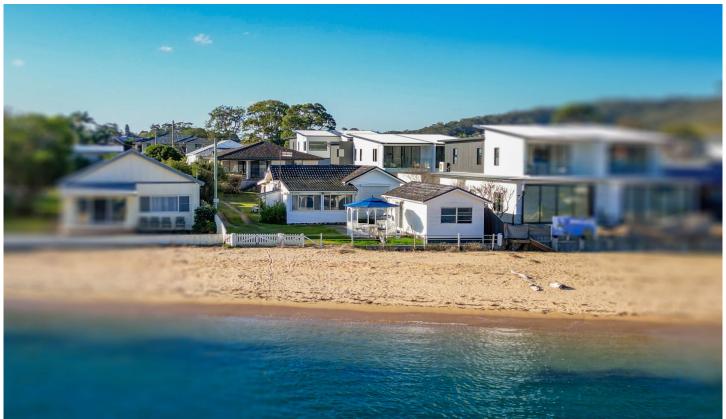

## 394 Booker Bay Road Booker Bay NSW

Comfortable older style beach-front home, perfect spot to unwind, relax & dangle your toes in the water. It's a brilliant place to enjoy the nautical buzz of the waterways & peaceful night-time luminance of red, green & white channel markers, making for a true nautical experience.

Located where you can scan kilometres of coastline, but leave your car in the garage & walk to Ettalong Beach's most prime attractions, 80 metres to the Palm Beach Ferry & a few minutes walk to Cinemas, pub, clubs, cafes' & restaurants.

The home has an unapologetic yesteryear decor with high ceilings & polished floorboards throughout and tidy 100 year old boatshed/sleepout & cabana right on the waters edge & delivering outstanding views.