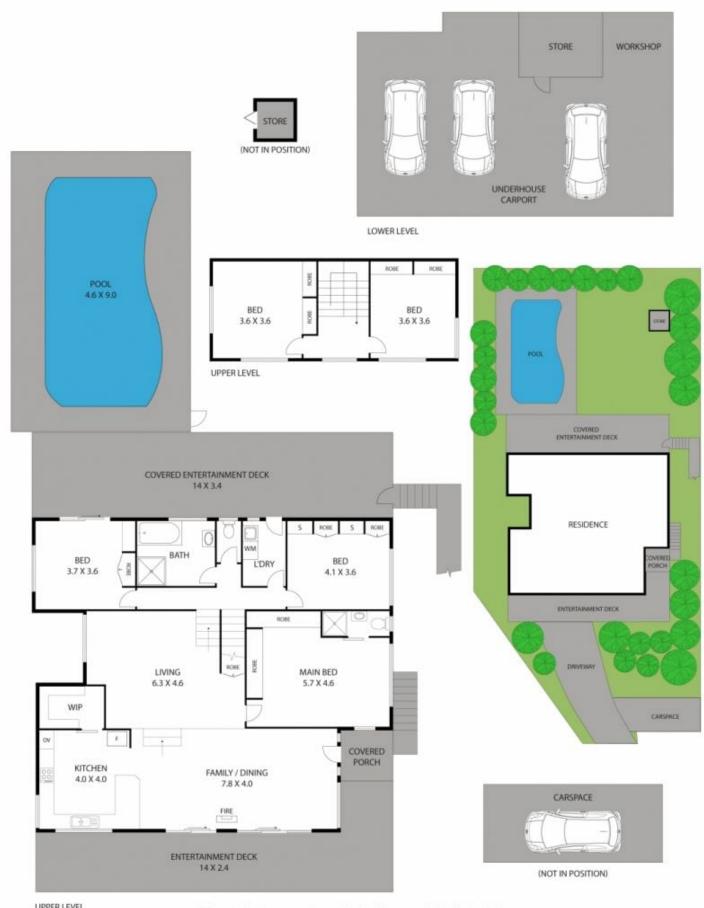

Price : CONTACT AGENT

Land Size: 735 sqm

View : https://www.wilsonsproperty.com.au/sale/ns

w/central-coast-region/umina-beach/residen

tial/house/7968357

Luke Brien 02 4344 2511

UPPER LEVEL

All dimensions herein are approximate and gathered from sources believed to be reliable. Whilst every effort is made for the accuracy of our floor plans, interested parties should rely on their own enquiries.

Internal Area: 136.2 m<sup>3</sup> Entertaining Deck: 81.2 m² Underground Carpark: 117.2 m² Land Size: 728 m²

8 COUNTY CL, **UMINA BEACH** 