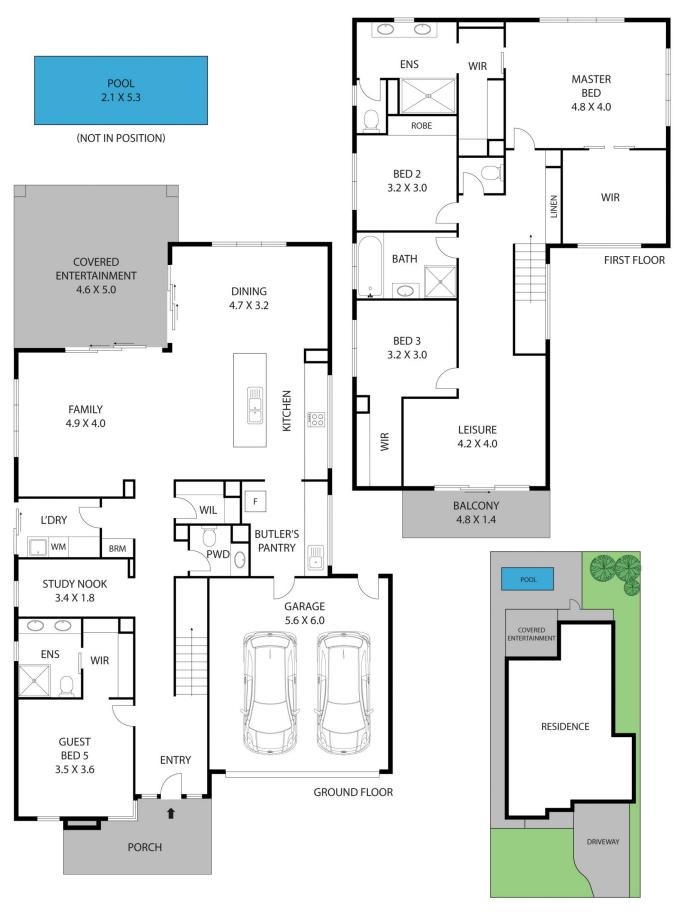

## 16. Cambridge Street Umina Beach NSW

Step into a world of coastal luxury with this stunning new home situated on the signature street of Cambridge Street, just a leisurely stroll away from the sun-kissed shores of Umina Beach, bustling shopping districts, and reputable schools. Crafted to perfection, this residence is a true masterpiece that caters to the most discerning buyers.

Elegance and style take center stage at 16 Cambridge Street, a newly completed sanctuary that offers a fresh and inviting coastal living experience. Every detail has been carefully considered to create a harmonious blend of comfort, convenience, and sophistication. Indulge in a lifestyle of luxury with a host of impressive features, including:

- Expansive 9ft ceilings on both levels, enhancing the sense of space and grandeur  $\,$ 

4 🕒 3 🔓 2 🖨

**Price**: \$1,850,000-\$2,000,000

Land Size: 500 sqm

**View**: https://www.wilsonsproperty.com.au/sale/ns

w/central-coast-region/umina-beach/residen

tial/house/7967984

lan Willis 02 4344 2511

Andrew Quilkey 02 4344 2511

All dimensions herein are approximate and gathered from sources believed to be reliable. Whilst every effort is made for the accuracy of our floor plans, interested parties should rely on their own enquiries.

Internal Area: 256.58 m²
Garage: 36.05 m²
External Area: 41.22 m²
Total Area: 333.85 m²

## 16 CAMBRIDGE STREET, UMINA BEACH