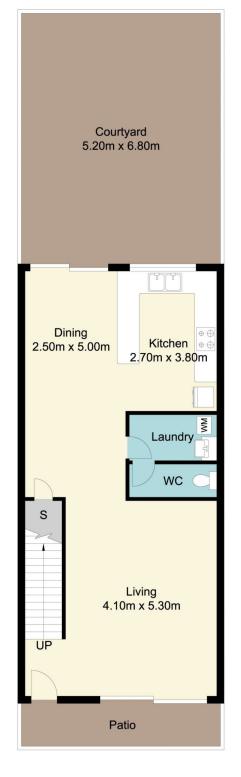

Jessica Warren 02 4344 2511

**Ground Floor** 

First Floor

## 6/44-46 Pratley Street, Woy Wo

Total Approx Floor Area 119.96 sq.m

Measurements are approximate. Not to scale. Illustrative purposes only. Boundaries are approximate.