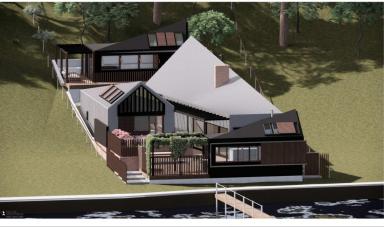

## 13 Marloo Road Koolewong NSW

We are offering the chance to secure a one of a kind waterfront location with plans to construct arguably one of the most unique house designs on the Central Coast.

Marloo Road is an extremely secluded haven. So secluded in fact that you can only access these properties by foot, so you are virtually guaranteed no passing traffic!

Currently on the property sits an older style two bedroom fibro home with the stunning Parks Bay waterfront at your front door and the picturesque national park at the rear.

DA plans by Central Coast Council however would allow you to demolish the current home and build an architecturally designed three bedroom two bathroom residence plus guest accommodation that is purposely built into 4 pavilions to take in the beautiful vista.