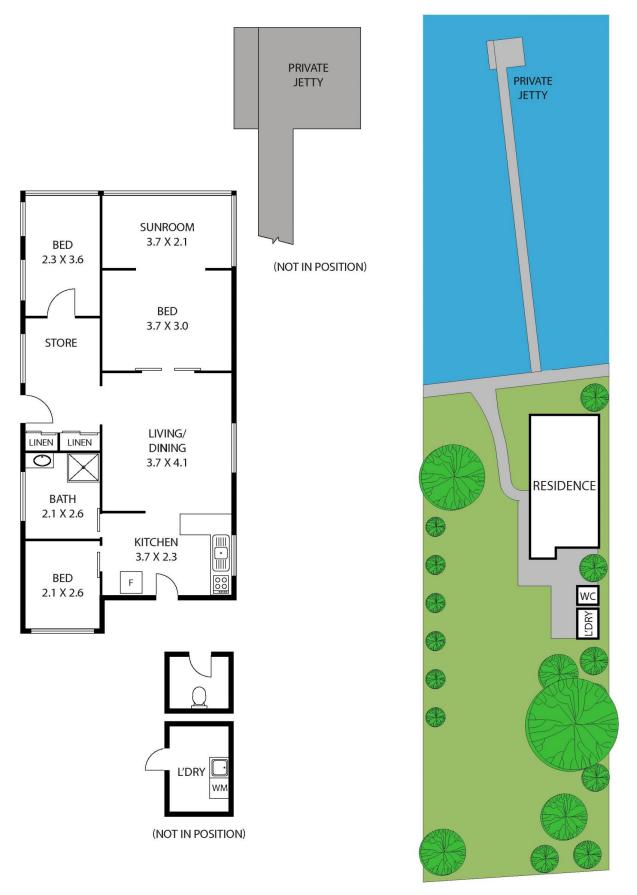

Currently on the property sits an older style two bedroom fibro home with the stunning Parks Bay waterfront at your front door and the picturesque national park at the rear.

DA plans by Central Coast Council however would allow you to demolish the current home and build an architecturally designed three bedroom two bathroom residence plus guest accommodation that is purposely built into 4 pavilions to take in the beautiful vista.

2 🔼 1 📇

Price : EXPRESSIONS OF INTEREST

Land Size: 649 sqm

View: https://www.wilsonsproperty.com.au/sale/ns

w/central-coast-region/koolewong/residentia

I/house/7946726

lan Willis 02 4344 2511

All dimensions herein are approximate and gathered from sources believed to be reliable. Whilst every effort is made for the accuracy of our floor plans, interested parties should rely on their own enquiries.