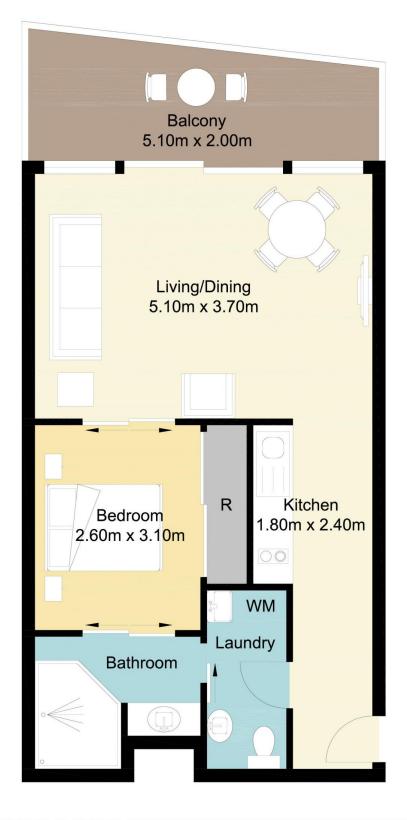

## 

503/53 The Esplanade, Ettalong Beach Total Approx Floor Area 45.25 sq.m

Measurements are approximate. Not to scale. Illustrative purposes only. Boundaries are approximate.