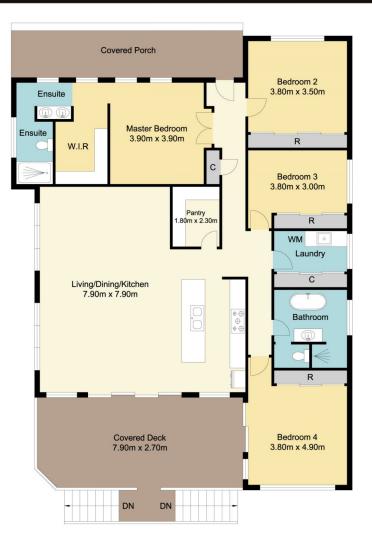

### 23 Karloo Road, Umina Beach Total Approx Floor Area 210.35 sq.m

Measurements are approximate. Not to scale. Illustrative purposes only. Boundaries are approximate.