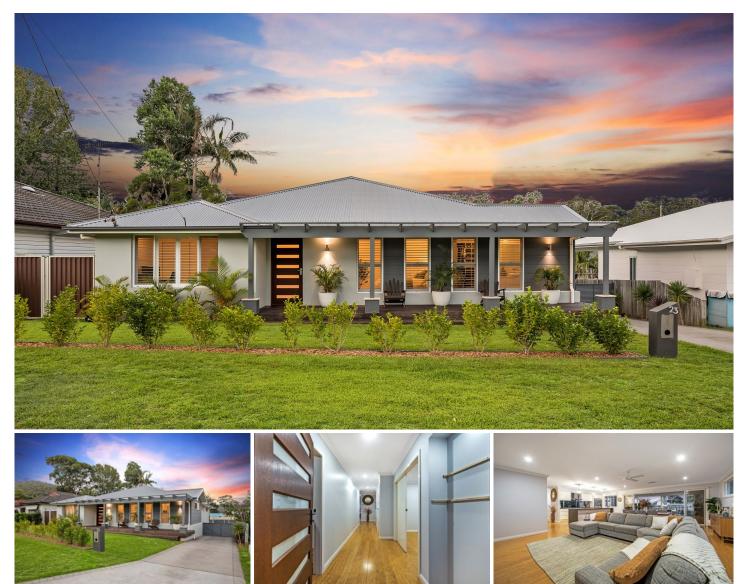

#### 23 Karloo Road Umina Beach NSW

An exceptionally renovated residence with calming influences throughout, in an idyllic quiet lifestyle setting on over 660sqm of land combine to offer a luxurious family home and first-class entertainer.

Designed with family living in mind with open plan living flowing through feature glazing to your large north facing undercover entertaining deck.

- Low maintenance family living
- Idyllic location quiet cul-de-sac street
- Modern fittings through out
- 4 large bedrooms, main with ensuite and walk in robe
- Custom near new kitchen with walk in pantry
- Free-flowing living and dining area
- Large undercover entertainer's deck
- Oversized garage + carport with additional toilet & sink
- Full size laundry

#### 4 🛤 2 📛 2 🚘

| Price | :\$1,400,00 |
|-------|-------------|
|       |             |

View

0

Land Size : 660 sqm

: https://www.wilsonsproperty.com.au/sale/ns w/central-coast-region/umina-beach/residen tial/house/7940837