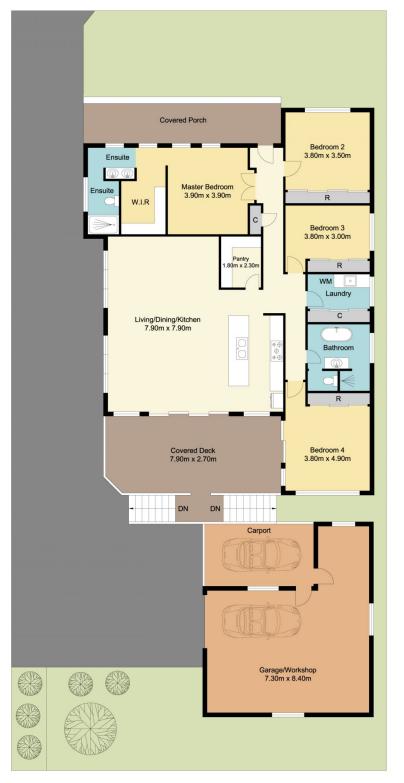

## **Wilsons**

E W

Site Plan

## 23 Karloo Road, Umina Beach

Measurements are approximate. Not to scale. Illustrative purposes only. Boundaries are approximate.