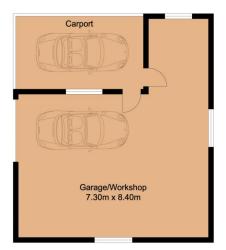

## 23 Karloo Road, Umina Beach

Measurements are approximate. Not to scale. Illustrative purposes only. Boundaries are approximate.