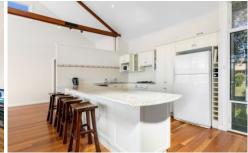

Features of the property include:

- 3 large bedrooms
- Open-concept living space for a seamless flow
- 2 large bathrooms
- Immaculate state of the art kitchen with fantastic water views
- Hardwood timber floors
- Waterfront reserve
- Light-filled interiors with neutral tones throughout
- large backyard area perfect for entertaining