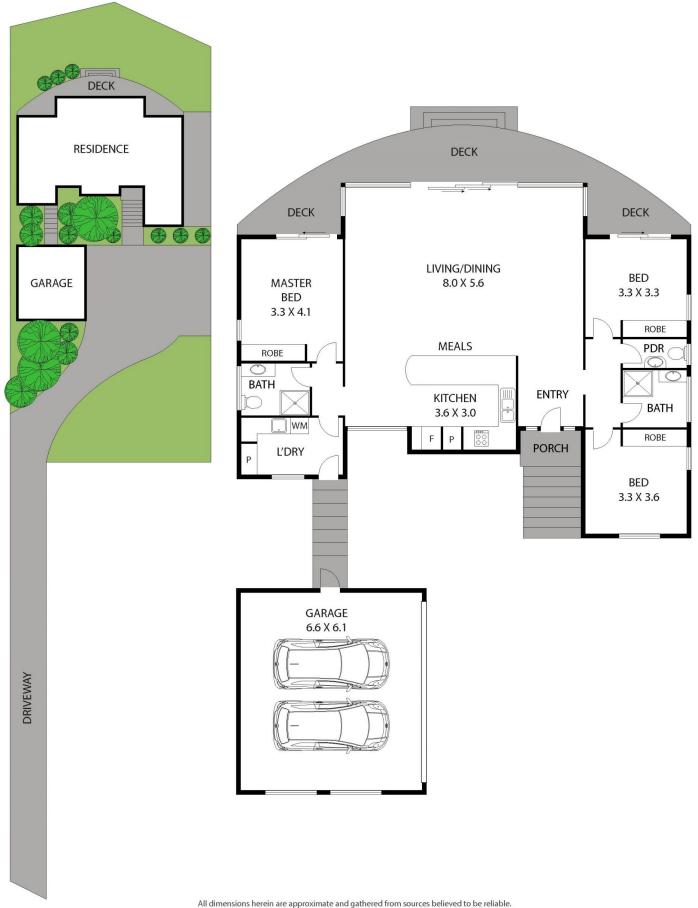

Features of the property include:

- 3 large bedrooms
- Open-concept living space for a seamless flow
- 2 large bathrooms
- Immaculate state of the art kitchen with fantastic water views
- Hardwood timber floors
- Waterfront reserve
- Light-filled interiors with neutral tones throughout
- large backyard area perfect for entertaining

All dimensions herein are approximate and gathered from sources believed to be reliable. Whilst every effort is made for the accuracy of our floor plans, interested parties should rely on their own enquiries.

Internal Area: 128.2 m<sup>2</sup> External Area: 27.4 m<sup>2</sup> 40.3 m<sup>2</sup> Garage: Land Size: 836 m<sup>2</sup>

126 N BURGE RD, **WOY WOY** 