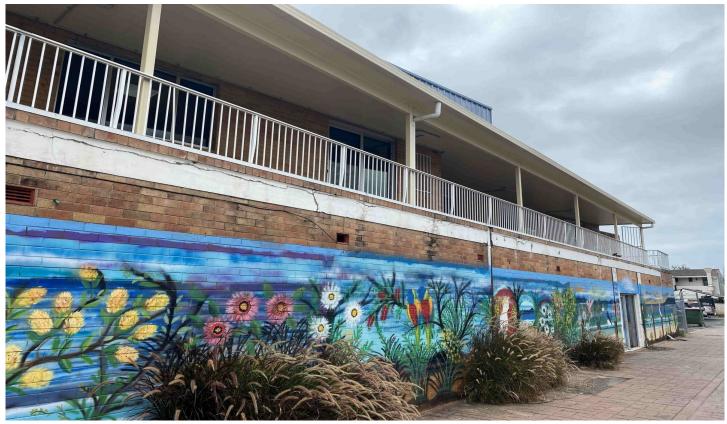

## Level top/floor/400 Ocean View Road Ettalong Beach **NSW**

Large office space in the Ettalong CBD, consisting of approx 114m2 + 75m2 this property has access from Ocean view Rd and also the lane next to the Post Office. The property is fully air conditioned and has been cabled up with cat 6 cabling.