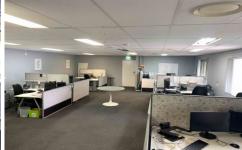

## Level top/floor/400 Ocean View Road Ettalong Beach **NSW**

Large office space in the Ettalong CBD, consisting of approx 114m2 + 75m2 this property has access from Ocean view Rd and also the lane next to the Post Office. The property is fully air conditioned and has been cabled up with cat 6 cabling.