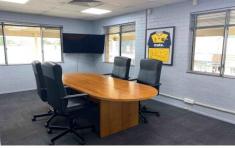

## Level top/floor/400 Ocean View Road Ettalong Beach **NSW**

Large office space in the Ettalong CBD, consisting of approx 114m2 + 75m2 this property has access from Ocean view Rd and also the lane next to the Post Office. The property is fully air conditioned and has been cabled up with cat 6 cabling.