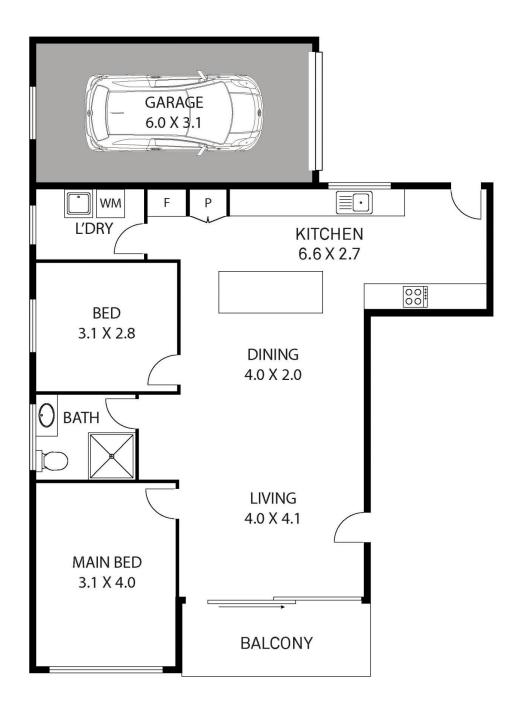

- 2 bedrooms
- Renovated throughout
- Current rental return of \$380 per week
- Strata fees \$509 p/q
- Light filled interiors
- Close proximity to shops and station
- Solid brick complex
- single car garage
- Communal grassed area

## 2 🎮 1 🚔 1 🚘

**Price :** \$ 560,000

View : https://www.wilsonsproperty.com.au/sale/nsw/ce ntral-coast-region/woy-woy/residential/unit/79252 42

Ben Crain 02 4344 2511

https://www.wilsonsproperty.com.au

All dimensions herein are approximate and gathered from sources believed to be reliable. Whilst every effort is made for the accuracy of our floor plans, interested parties should rely on their own enquiries.