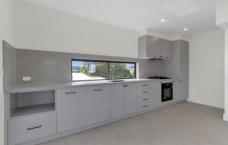

## Featuring:

- spacious open plan living with flow through to large entertaining area
- 3 spacious bedrooms with built ins, walk in robe to main
- main bedroom with ensuite located downstairs
- 2 bedrooms and main bathroom upstairs
- air conditioning units built into each room
- large kitchen with dishwasher & gas cooking
- single lock up garage with internal access