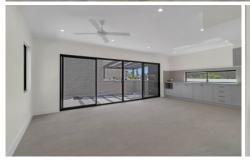

## Featuring:

- spacious open plan living with flow through to large entertaining area
- 3 spacious bedrooms with built ins, walk in robe to main
- main bedroom with ensuite located downstairs
- 2 bedrooms and main bathroom upstairs
- air conditioning units built into each room
- large kitchen with dishwasher & gas cooking
- single lock up garage with internal access