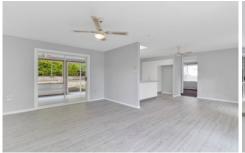

## Key features include:

- Three bedroom brick home
- Bay window to main bedroom
- Open plan lounge and dining
- Separate rumpus/study area
- Single lock up garage
- Tiered back yard to be landlscaped over the coming months.