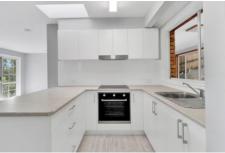

## Key features include:

- Three bedroom brick home
- Bay window to main bedroom
- Open plan lounge and dining
- Separate rumpus/study area
- Single lock up garage
- Tiered back yard to be landlscaped over the coming months.