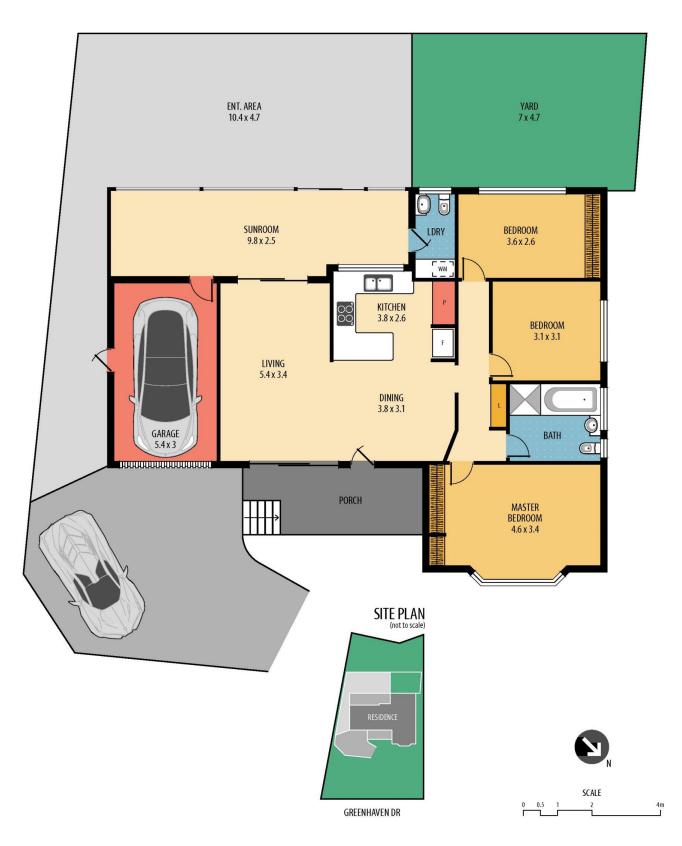

## 77 Greenhaven Drive Umina Beach NSW

Close to everything that Umina Beach has to offer whilst feeling a million miles away in this quiet location only a distance to the beach.

This family home with an open floor plan that can create a private parents retreat or kids rumpus room by a simple closing of a door is ready for you to move in.

## Key features include:

- Three bedroom brick home
- Bay window to main bedroom
- Open plan lounge and dining
- Separate rumpus/study area
- Single lock up garage
- Tiered back yard to be landlscaped over the coming months.

## 3 📭 1 🔓 1 🗬

Land Size : 606 sqm

**View**: https://www.wilsonsproperty.com.au/lease/n

sw/central-coast-region/umina-beach/reside

ntial/house/7925213

Kyle Hastie 0243442511

Loren Savage 0243442511