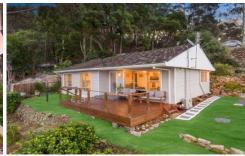

## 35 Bay View Crescent Blackwall NSW

Located in the popular "Orange Grove" enclave is this neat 3 bedroom cottage. Boasting picturesque views over the beautiful Brisbane Waters this aspect will make your jaw drop. Key features include 3 bedrooms, Light filled interiors, Large entertaining deck with some of the best views the peninsula has to offer, Study, Beautiful bush surroundings & Updated Kitchen. This will be a popular property for those who want to get away from it all but still be close enough to access all the peninsula has to offer.