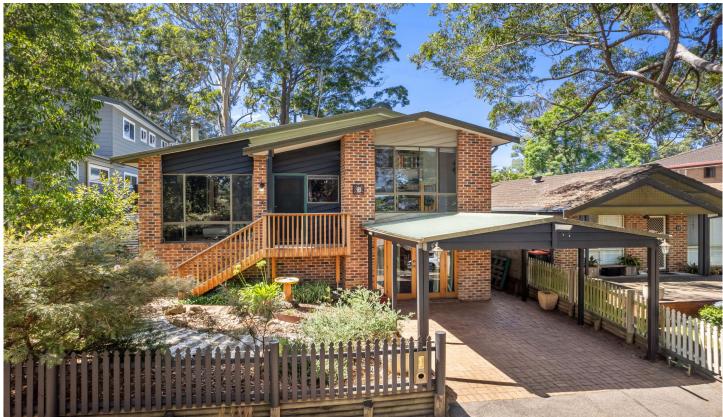

## 3 Muloora Road Springfield NSW

This elegant family residence is a must see, artistically designed inside and out, this property provides a vast amount of character and is ready for the whole family to move into. The property offering an abundance of natural light and airflow throughout the open plan living area flowing into the newly renovated kitchen truly makes you feel at home. Leading out to the remarkable outdoor entertaining area which has been perfectly designed for all your friends and family. This Charming home offers 3 beds, all with built in robes, a newly renovated main bathroom and a laundry that provides an abundance of space.

- Back deck offering a calming space for family relaxation and entertainment
- Timber flooring creating a warm and welcoming atmosphere
- 3 Bedrooms, all with built in robes