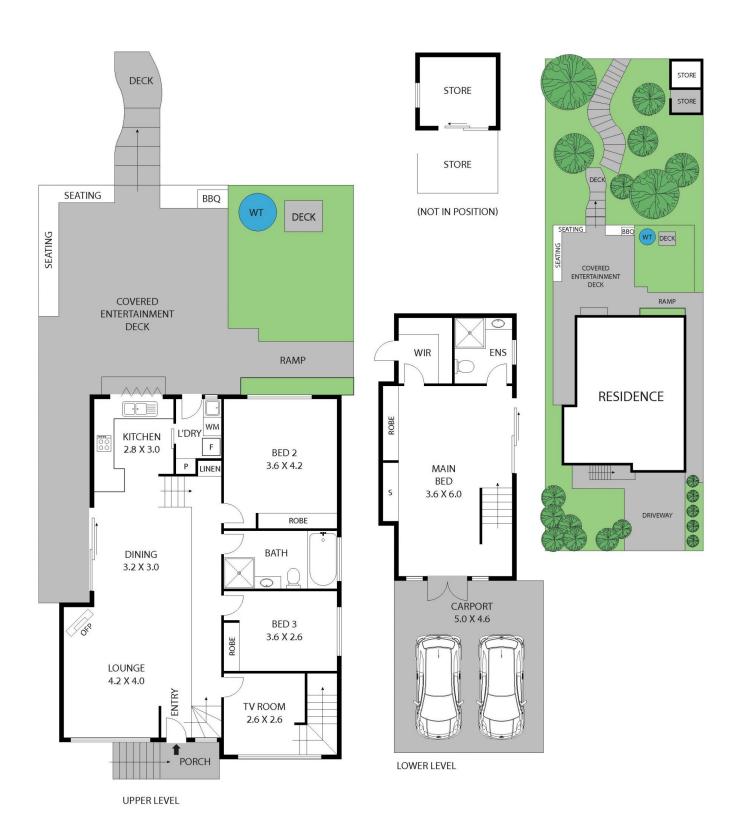

All dimensions herein are approximate and gathered from sources believed to be reliable. Whilst every effort is made for the accuracy of our floor plans, interested parties should rely on their own enquiries.

 $\begin{array}{ll} \text{Internal Area}: 117.3 \text{ m}^2 \\ \text{External Area}: 53.5 \text{ m}^2 \\ \text{Total Area}: 170.8 \text{ m}^2 \\ \end{array}$ 

3 MULOORA ROAD, SPRINGFIELD