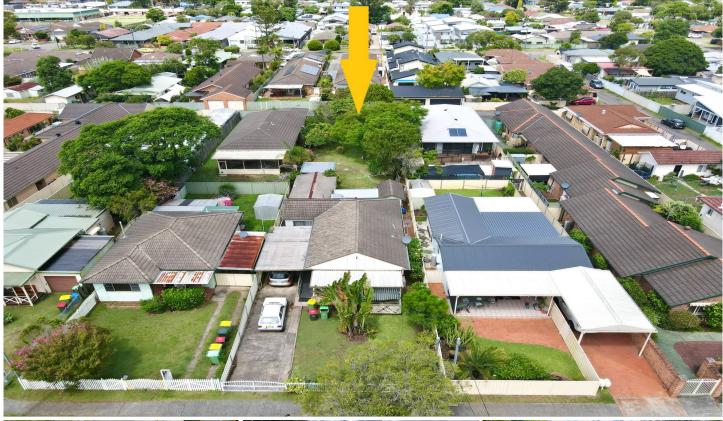

## 140 Bourke Road Umina Beach NSW

This charming two bedroom cottage is located on a 769 m2 approx parcel of land, only a moments drive to the beach or to Woy Woy train station. The position is perfect for investors, developers & owner occupiers alike.

Flat block, rear lane, close to everything a coastal lifestyle on the Peninsula has to offer, this opportunity will not last long.

## Property features include:

- R1 zoned land with development potential S.T.C.A
- 3 minutes drive to Umina Beach CBD
- 7 minutes drive to Woy Woy station
- Flat block
- Rear lane access
- 5 minutes bike ride approx. to Umina surf beach