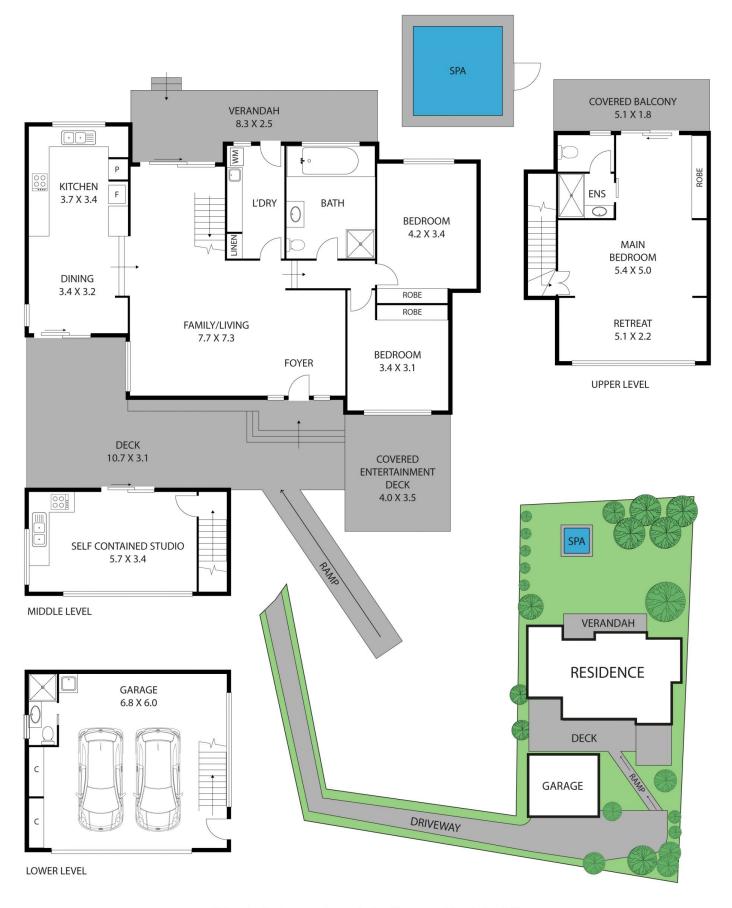

All dimensions herein are approximate and gathered from sources believed to be reliable. Whilst every effort is made for the accuracy of our floor plans, interested parties should rely on their own enquiries.

Internal Area : 220.4 m<sup>2</sup> External Area : 80.3 m<sup>2</sup> Land Size: 643 m<sup>2</sup>

6 ONTHONNA TERRACE, UMINA BEACH