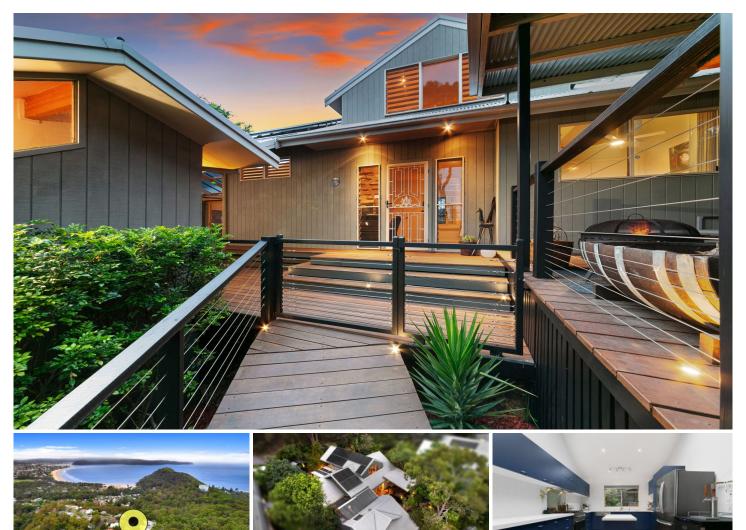

Set in the ever popular enclave of South Umina is this stunning, architecturally designed home. Surrounded by nature & backing onto the national park you will automatically feel relaxed upon entry. Key features of the property include:

- Commanding master retreat with lovely views
- Fully renovated bathrooms

- Self contained guest accommodation (incl power & hot water)

- Large double garage with seperate bathroom
- Light filled interiors
- Neutral tones throughout
- Updated kitchen with ample amount of storage
- Outdoor spa with a beautiful backdrop
- Plenty of off street parking
- Solar panels (19 in total)
- Private setting, but only moments to beaches, shops &