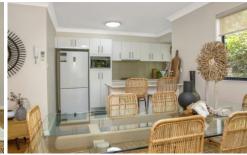

## Property features:

- Three large bedrooms
- En suite to the main
- Large open plan living/dining/kitchen
- Oversized courtyard
- Undercover patio entertaining area
- Two car spaces in underground parking garage