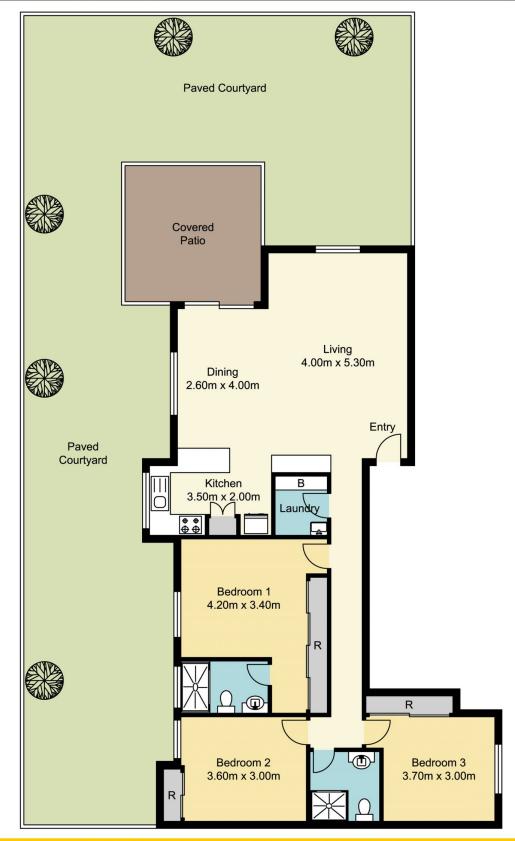

## 3/212-220 Gertrude Street North Gosford NSW

This property is situated in an apartment complex that is central to everything Gosford and surrounds has to offer. Being the ground floor this property has a massive wrap around courtyard, perfect for the kids to run around in.

## Property features:

- Three large bedrooms
- En suite to the main
- Large open plan living/dining/kitchen
- Oversized courtyard
- Undercover patio entertaining area
- Two car spaces in underground parking garage

## 3/212-220 Gertrude Street, Gosford

Total Approx Floor Area 104.40 sq.m

Measurements are approximate. Not to scale. Illustrative purposes only. Boundaries are approximate.