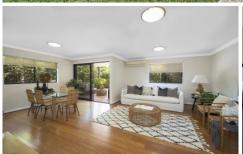

## Property features:

- Three large bedrooms
- En suite to the main
- Large open plan living/dining/kitchen
- Oversized courtyard
- Undercover patio entertaining area
- Two car spaces in underground parking garage