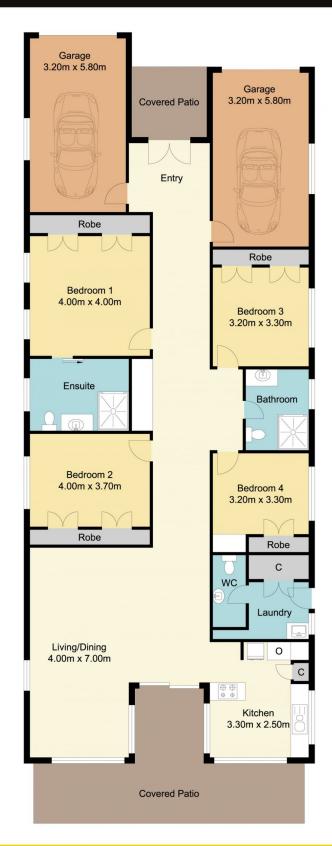

## 73 McEvoy Avenue, Umina Beach

Total Approx Floor Area 202.63 sq.m

Measurements are approximate. Not to scale. Illustrative purposes only. Boundaries are approximate.

Site Plan