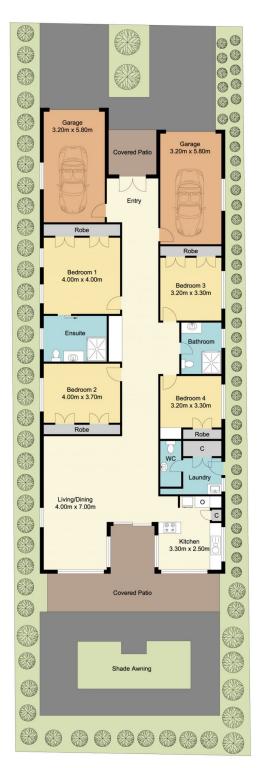

## 73 McEvoy Avenue, Umina Beach

Total Approx Floor Area 202.63 sq.m

Measurements are approximate. Not to scale. Illustrative purposes only. Boundaries are approximate.

Site Plan