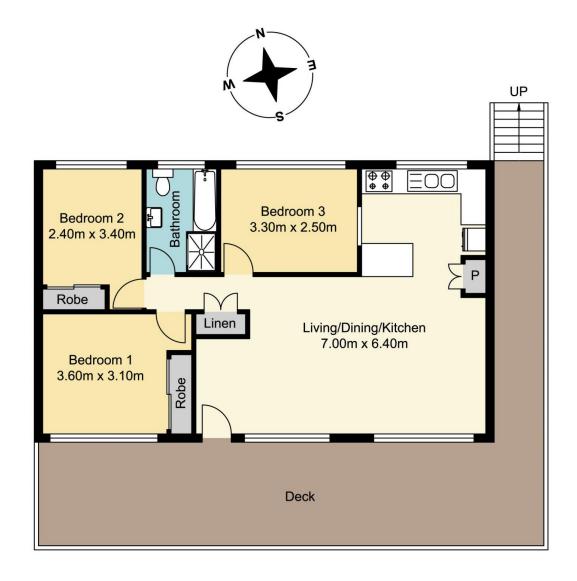

## 39 Gabagong Road, Horsfield Bay

Total Approx Floor Area 68.48 sq.m

Measurements are approximate. Not to scale. Illustrative purposes only. Boundaries are approximate.