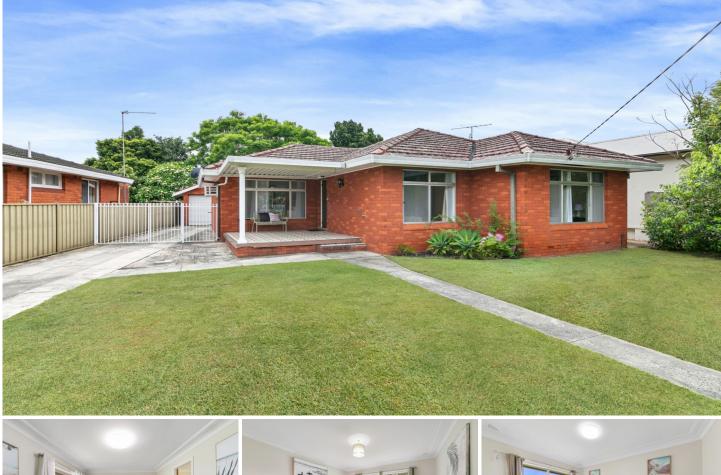

## 34 Camellia Circle Woy Woy NSW

Long considered the best location in Woy Woy, the Garden of Adin was largely developed in the 1960's and sits in a quiet area between the waters edge and the town centre. Camellia Circle is located in the centre of the Garden and number 34 presents beautifully from the street with its red brick triple frontage.

Key features of this quality property include:

- Three bedroom brick & tile home
- Large living area with separate dining
- Updated kitchen
- Rear undercover entertaining area
- Single lock up garage
- Level 506m2 block of land