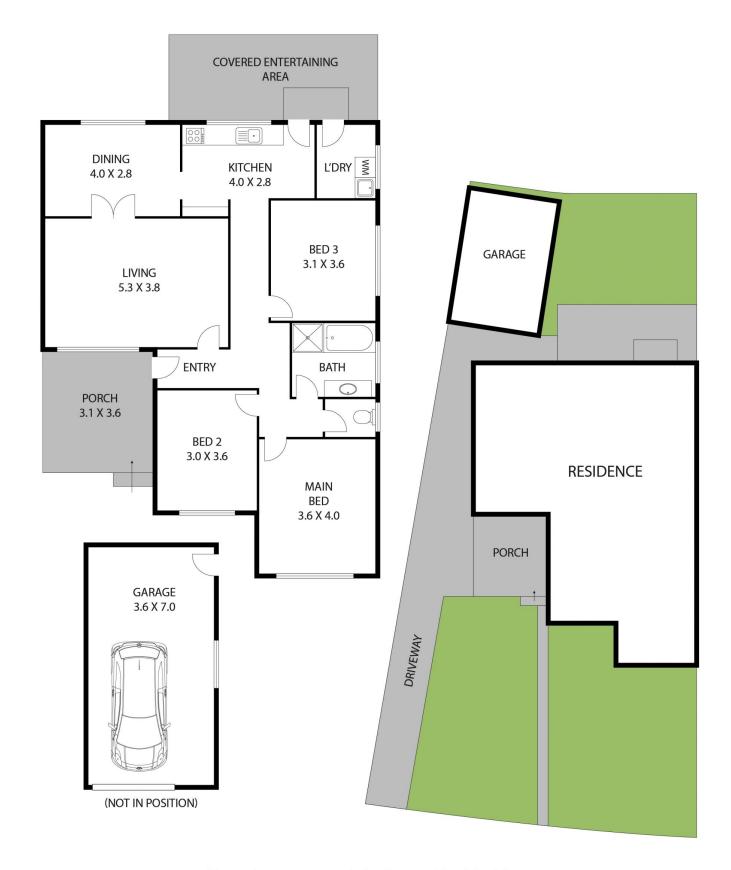

All dimensions herein are approximate and gathered from sources believed to be reliable. Whilst every effort is made for the accuracy of our floor plans, interested parties should rely on their own enquiries.

Internal Area: 110.9 m<sup>2</sup> External Area: 28 m<sup>2</sup> Land Size: 515 m<sup>2</sup>

34 CAMELLIA CIRCLE, WOY WOY