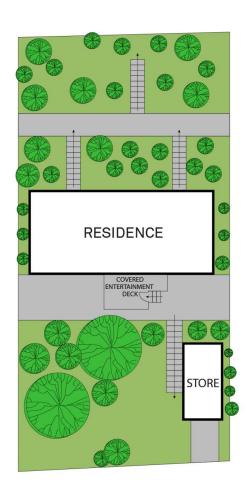

## 16 Gloster Close East Gosford NSW

Nestled in the sought after suburb of East Gosford is this nature retreat!

Fantastic bush aspect with a central location.

## Key features include:

- 4 bedrooms, 3 of which with built in robes
- Main bedroom with freshly renovated ensuite
- Fully equipped main bathroom
- Covered entertaining deck
- Large storage shed off the lane
- 721 sqm block

6 minutes to Gosford CBD Under 10 minutes to hospitals and schools.

Don't miss out on this quiet location & private setting, you

4 🕒 2 📛 1 🗬

**Price**: \$780,000 - \$850,000

Land Size: 721 sqm

View: https://www.wilsonsproperty.com.au/sale/ns