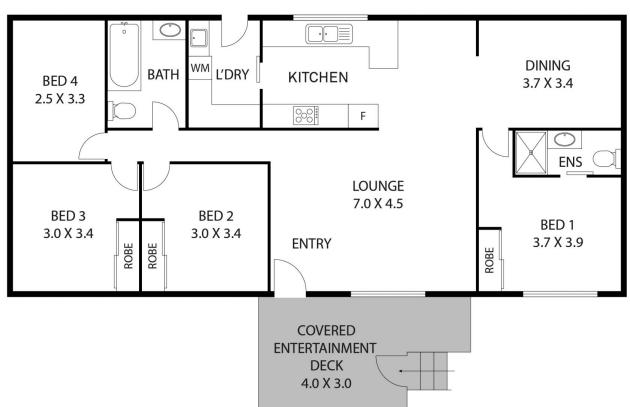

## Key features include:

- 4 bedrooms, 3 of which with built in robes
- Main bedroom with freshly renovated ensuite
- Fully equipped main bathroom
- Covered entertaining deck
- Large storage shed off the lane
- 721 sqm block

Internal Area: 101 m² External Area: 14 m² Land Size: 720 m²

16 GLOSTER CL, EAST GOSFORD