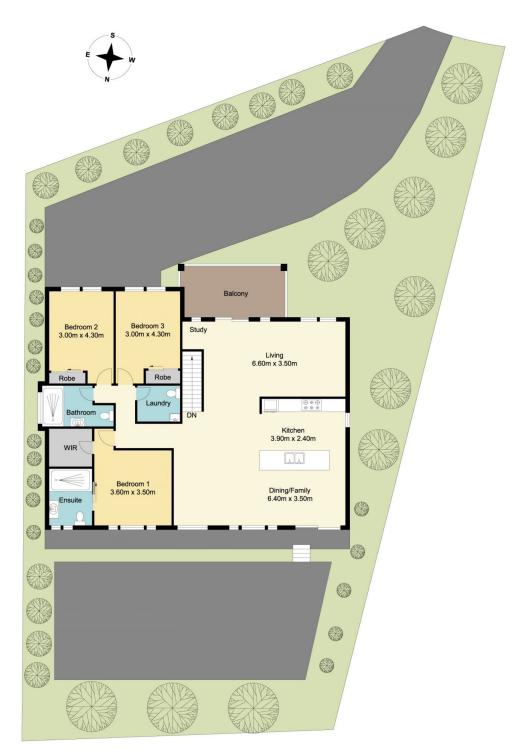

## 10 Ena Place, Umina Beach

Measurements are approximate. Not to scale. Illustrative purposes only. Boundaries are approximate.

Upper Floor

Lower Ground Floor

## 10 Ena Place, Umina Beach

Total Approx Floor Area 171.00 sq.m

Measurements are approximate. Not to scale. Illustrative purposes only. Boundaries are approximate.