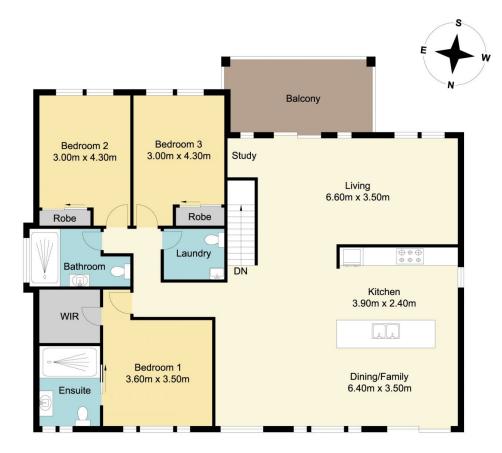

## 10 Ena Place, Umina Beach

Measurements are approximate. Not to scale. Illustrative purposes only. Boundaries are approximate.

Upper Floor

Lower Ground Floor

## 10 Ena Place, Umina Beach

Total Approx Floor Area 171.00 sq.m

Measurements are approximate. Not to scale. Illustrative purposes only. Boundaries are approximate.