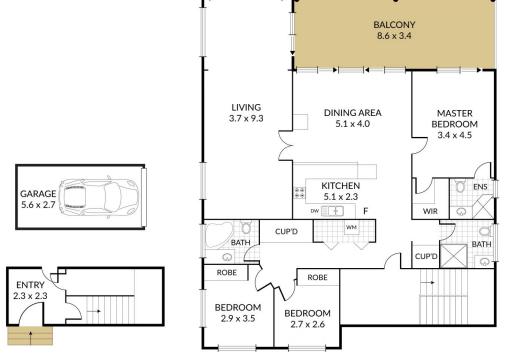

## 25 Couche Crescent Koolewong NSW

Nestled in a coveted waterfront setting, this remarkable property presents not one, but two exquisite 3-bedroom, 2-bathroom apartments, each offering awe-inspiring water vistas and unmatched serenity. A rare gem, this North-facing waterfront oasis sits on approximately 760sqm of level land, boasting a grand wide water frontage with a recently installed private jetty.

The property's versatile layout allows for a seamless transformation into a spacious single residence, perfect for accommodating a large family, or it can remain as is to generate additional rental income. Currently occupied by long-term tenants, both units offer a sense of comfort and luxury.