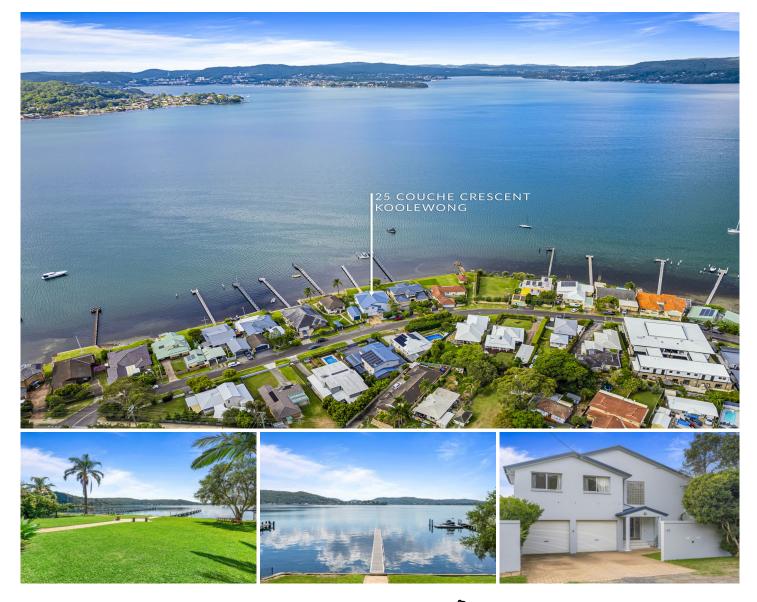

## 25 Couche Crescent Koolewong NSW

Nestled in a coveted waterfront setting, this remarkable property presents not one, but two exquisite 3-bedroom, 2-bathroom apartments, each offering awe-inspiring water vistas and unmatched serenity. A rare gem, this North-facing waterfront oasis sits on approximately 760sqm of level land, boasting a grand wide water frontage with a recently installed private jetty.

The property's versatile layout allows for a seamless transformation into a spacious single residence, perfect for accommodating a large family, or it can remain as is to generate additional rental income. Currently occupied by long-term tenants, both units offer a sense of comfort and luxury.