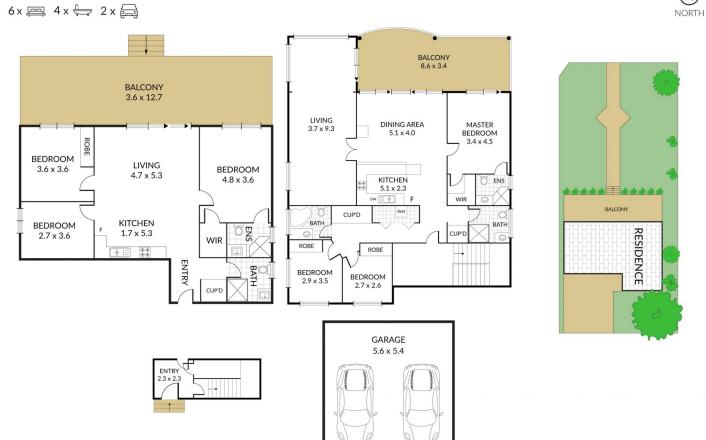

## 25 Couche Crescent Koolewong NSW

Nestled in a coveted waterfront setting, this remarkable property presents not one, but two exquisite 3-bedroom, 2-bathroom apartments, each offering awe-inspiring water vistas and unmatched serenity. A rare gem, this North-facing waterfront oasis sits on approximately 760sqm of level land, boasting a grand wide water frontage with a recently installed private jetty.

The property's versatile layout allows for a seamless transformation into a spacious single residence, perfect for accommodating a large family, or it can remain as is to generate additional rental income. Currently occupied by long-term tenants, both units offer a sense of comfort and luxury.