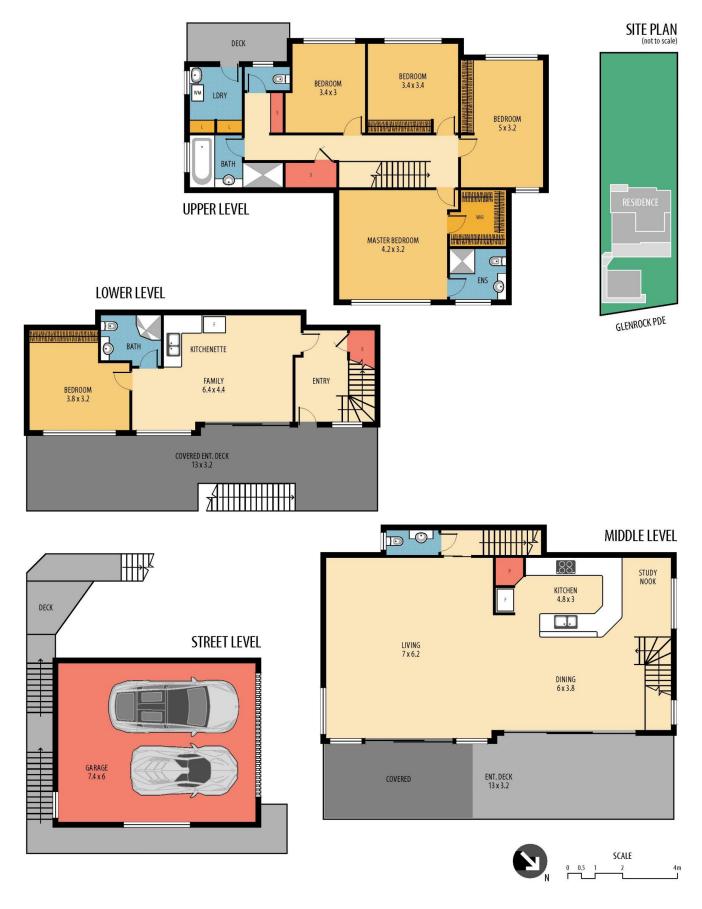

Key features of the property include:

- Stunning Architecturally designed home with high ceilings and hardwood
- floors
- Amazing views across Brisbane Water throughout the property
- Smart home inclusions and features
- 5 large bedrooms
- master bedroom equipped with ensuite and walk in robe

5 🛤 3 🚔 2 🚘

- **Price** : \$ 1,290,000
- Land Size
- Land Size : 1095 sqm
  - : https://www.wilsonsproperty.com.au/sale/ns w/central-coast-region/koolewong/residentia l/house/7826214

Ben Crain 02 4344 2511