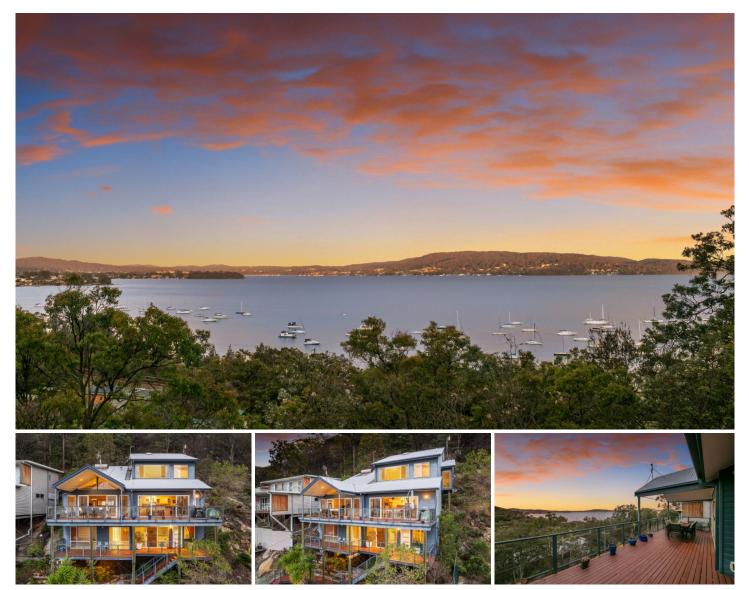

## 224 Glenrock Parade Koolewong NSW

With stunning panoramic views of the beautiful Brisbane waters is this fantastic home escaping into the natural aspects of the Brisbane Water National park. With the high ceilings and hardwood floors overlooking this amazing aspect, you would not even realise how close you are to all that this desirable area has to offer!

Key features of the property include:

- Stunning Architecturally designed home with high ceilings and hardwood
- floors
- Amazing views across Brisbane Water throughout the property
- Smart home inclusions and features
- 5 large bedrooms
- master bedroom equipped with ensuite and walk in robe

5 🛤 3 🚔 2 🚘

- **Price** : \$ 1,290,000
- Land Size
- Land Size : 1095 sqm
  - : https://www.wilsonsproperty.com.au/sale/ns w/central-coast-region/koolewong/residentia l/house/7826214

Ben Crain 02 4344 2511