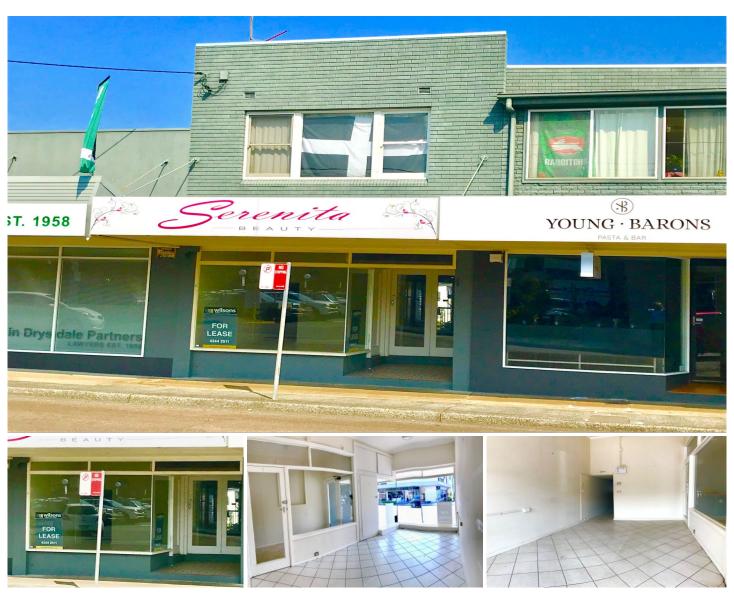

## 75 Blackwall Road Woy Woy NSW

Position does not get any better than being located opposite busy Peninsula Plaza and main city pedestrian crossing, right in the hub of town.

This shop is ideal for retail, hair dresser, beautician with 30m2 of floor area and further 15m2 of waiting room space.

Has full glass shop front with lots of natural lighting and great visibility by walking public & vehicle traffic.

Don't miss this opportunity.

Building Size: 45 sqm

View : ht

: https://www.wilsonsproperty.com.au/lea se/nsw/central-coast-region/woy-woy/co