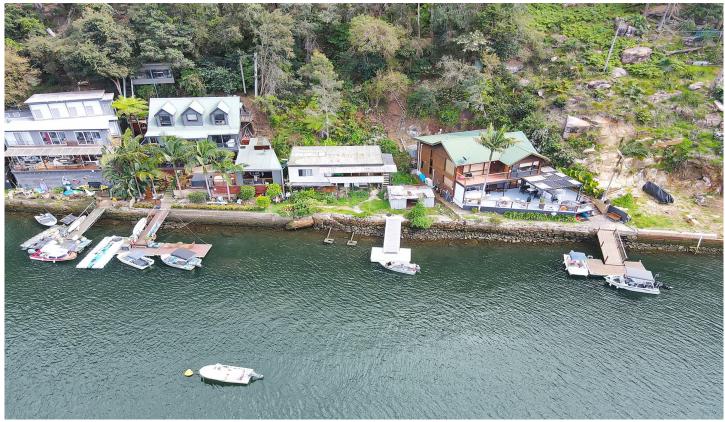

## 19 Silverwater Reach Berowra Waters NSW

THIS PROPERTY IS ACCESSED BY BOAT OR SEA PLANE ONLY - CALL AGENT TO BOOK INSPECTIONS

This waterfront oasis is the perfect holiday house location or a spot to get away from the crowds, all while being within close proximity to Berowra train station & the M1 motorway.

Properties that you can add your own flare to, or knock down and start again do not come up often, do not miss out.

WALK-THROUGH VIDEOS ARE AVAILABLE AT YOUR REQUEST

Property features include: