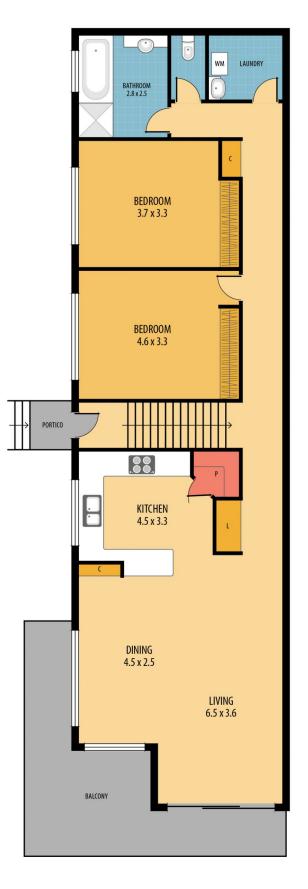

Situated in a small complex of only four, this first floor apartment has an abundance of space and would be a great first home or investment property. Key features include:

- Full brick construction
- A massive 125m2 of living space on title
- Two large bedrooms with built in robes
- Open plan living space
- Renovated kitchen
- New carpet and painting
- North facing balcony
- Single lock up garage

This home is only a 350m flat walk from Deepwater Plaza and 600m to Woy Woy train station meaning it is in a very enviable location. There is a possible rental return of 2 🛤 1 🚰 1 🚘

Price Building Size : 125 sqm