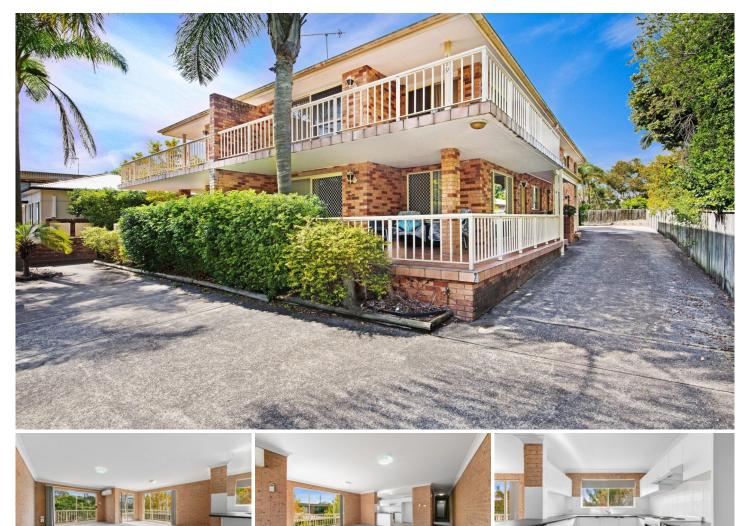

Situated in a small complex of only four, this first floor apartment has an abundance of space and would be a great first home or investment property. Key features include:

- Full brick construction
- A massive 125m2 of living space on title
- Two large bedrooms with built in robes
- Open plan living space
- Renovated kitchen
- New carpet and painting
- North facing balcony
- Single lock up garage

This home is only a 350m flat walk from Deepwater Plaza and 600m to Woy Woy train station meaning it is in a very enviable location. There is a possible rental return of 2 🛤 1 🚰 1 🚘

Price Building Size : 125 sqm