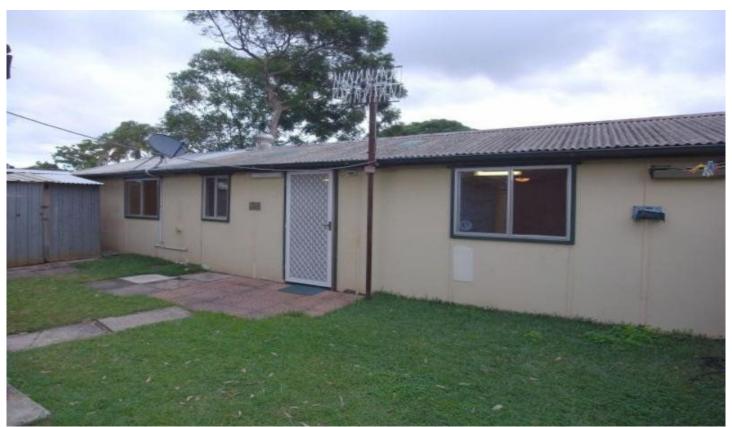

## 1/26 Alexandra Street Umina Beach NSW

One bedroom studio with separate bedroom, Open plan lounge and kitchen ,Reverse-cycle aircon, Decent floor size 44sqm, Separate laundry area next to bathroom , Very private setup,Large garden shed with benches for tools & accessories,Large carport with workbench, Fully fenced low maintenance yard with separate vehicular/pedesterian access from rear lane,Walking distance to Umina beach, Shops and Public transport. Ideal for mature, quiet handyman with lots of tools and equipment.