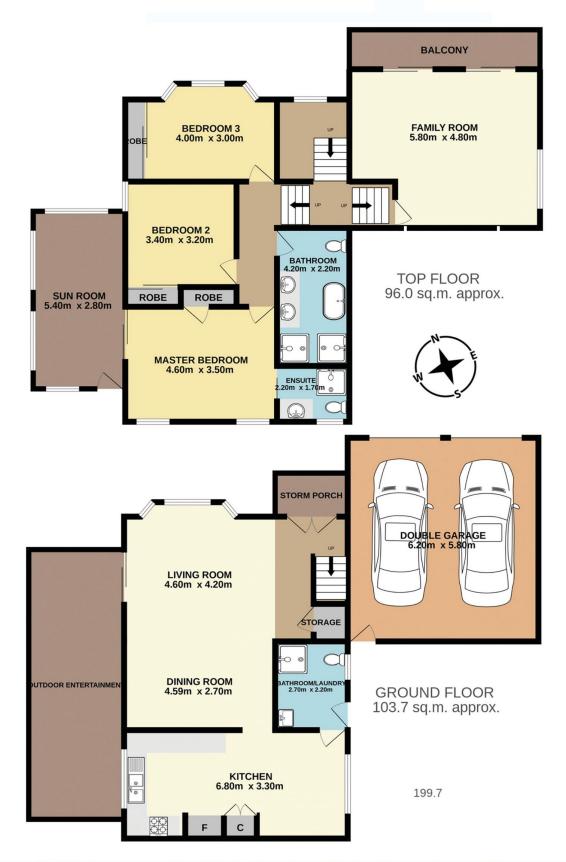

## 17 Mountain Ash Way, Umina Beach

Total Approx. Floor Area 199.7 sq.m.

Measurements are approximate. Not to scale. For illustrative purposes only. Boundaries are approximate.

Property features include:

- Multiple living areas
- 4 good size bedrooms
- 3 updated bathrooms (ensuite to main)
- Large kitchen with ample amount of storage
- Double lock up garage
- Ducted air conditioning upstairs & split system downstairs
- Short walk to the beach
- Close to shops, cafes & popular restaurants.

## 17 Mountain Ash Way Umina Beach NSW

ALSO KNOWN AS: 55 NEERA ROAD, UMINA BEACH

This beautiful 4 bedroom home is located in the ever popular South Umina area and has just been offered to the rental market for the first time.