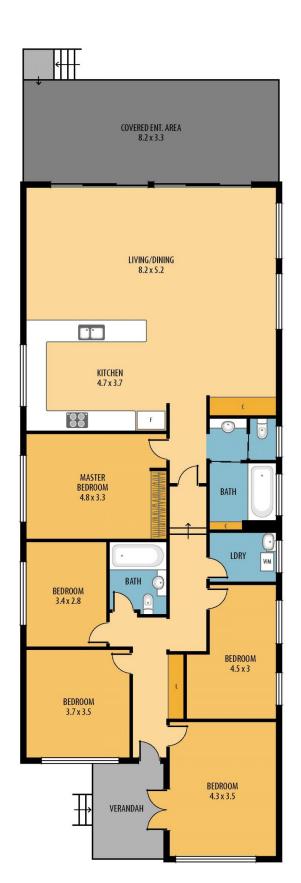

## 51 Moana Street Woy Woy NSW

Perfect for growing families is this large 5 bedroom home set on approximately 556 sqm parcel of land. Situated in a central location within moments to Woy Woy station, Deepwater plaza, cafes & waterfront this property will be extremely popular in today's market. Key features include:

- Huge family home 5 bedrooms
- Open plan living area flowing onto back entertaining deck
- Spacious kitchen with ample amount of storage
- 2 bathrooms (both with baths)
- Level 556sqm block of land, fully fenced yard
- Split system air conditioning
- Approximately 7 minute drive to Umina Beach
- 6.7 kw Solar panels & roof and floor insulation
- 15 minutes to M1