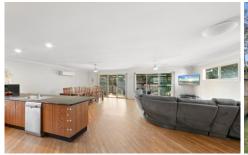

- Huge family home 5 bedrooms
- Open plan living area flowing onto back entertaining deck
- Spacious kitchen with ample amount of storage
- 2 bathrooms (both with baths)
- Level 556sqm block of land, fully fenced yard
- Split system air conditioning
- Approximately 7 minute drive to Umina Beach
- 6.7 kw Solar panels & roof and floor insulation
- 15 minutes to M1