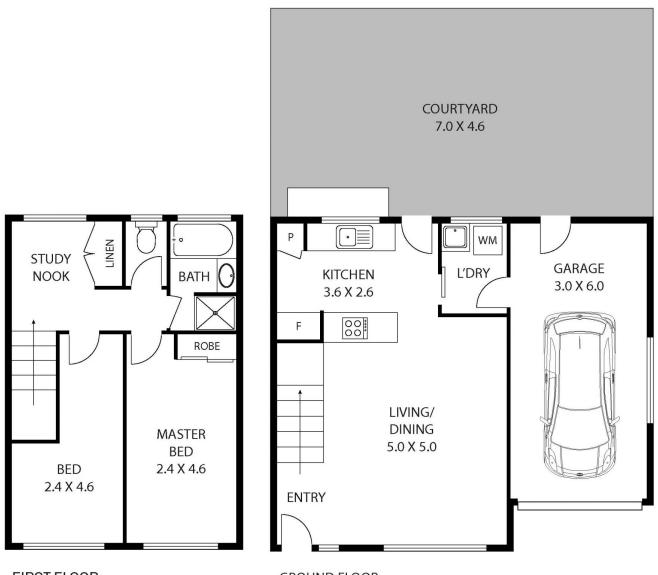

- 2 good size bedrooms
- Seperate study nook
- Open plan living area
- Single lock up garage with internal access
- Large, sun filled courtyard
- light filled interiors
- Walking distance to Woy Woy station, shops, waterfront and cafes
- Approximately 15 minutes to M1
- Rental estimate \$450-\$480 per week
- Approximately 45 minutes to Wahroonga
- Strata fees \$620 per quarter

## 2 📭 1 🖺 1 😭

**Price**: \$542,500

View : https://www.wilsonsproperty.com.au/sale/nsw/ce

ntral-coast-region/woy-woy/residential/townhous

e/7785674

Ben Crain 02 4344 2511

Luke Brien 02 4344 2511

FIRST FLOOR GROUND FLOOR

All dimensions herein are approximate and gathered from sources believed to be reliable. Whilst every effort is made for the accuracy of our floor plans, interested parties should rely on their own enquiries.