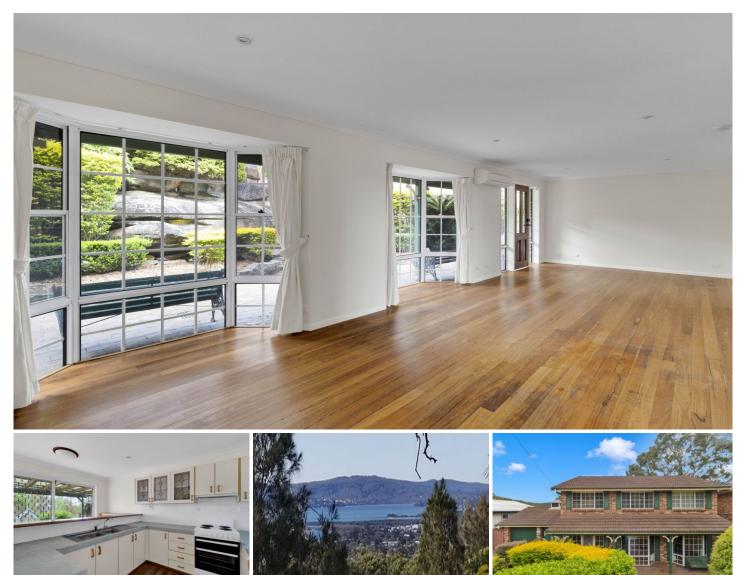

## 13 The Sanctuary Umina Beach NSW

Located in a lovely quiet neighbourhood, this large 5 bedroom, north facing, family home will be cool in summer and warm in winter.

The property allows for glimpses of Brisbane Water and comes with extensive landscaped gardens and a covered entertaining area.

The main features of the home include 5 bedrooms, 2 bathroom and 2x kitchens, one with breakfast bar. Timber floors in the main living area, 2nd storey is carpeted and a number of air-conditioning units throughout the house.

The 5th bedroom could also be used as a second lounge room or set up for the 'self sufficient' teenager or the in-laws as it is a fully self contained attached 'apartment'. 5 🛤 2 🚔 2 🚘

View : https://www.wilsonsproperty.com.au/lease/nsw/ce ntral-coast-region/umina-beach/residential/house/ 7781860