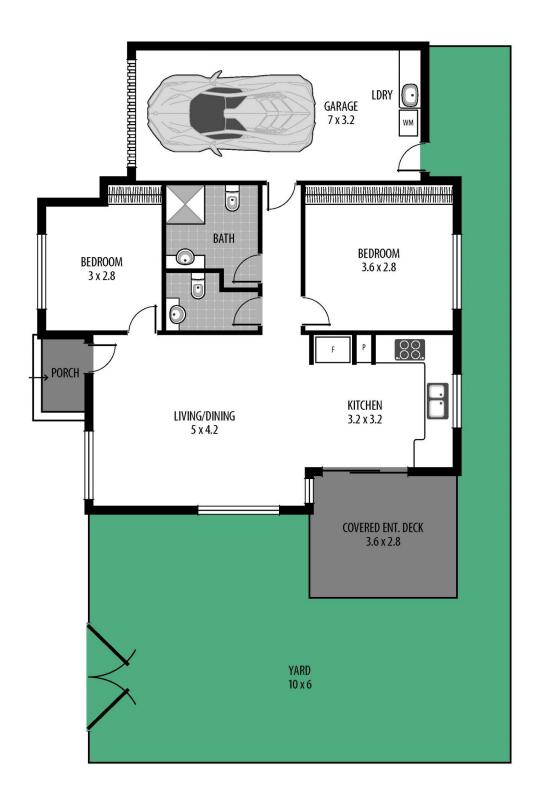

## 1/12 King Street Umina Beach NSW

Centrally located between the beaches, shops & station is this modern spacious 2 bedroom villa. features include, modern kitchen with gas cooking and stone benchtops, Large reverse cycle AC, 2 good size bedrooms both with built in robes, Single lock up garage with internal access, Large courtyard, Walking distance to Ettalong Bowling club.

## 1/12 KING ST, UMINA BEACH