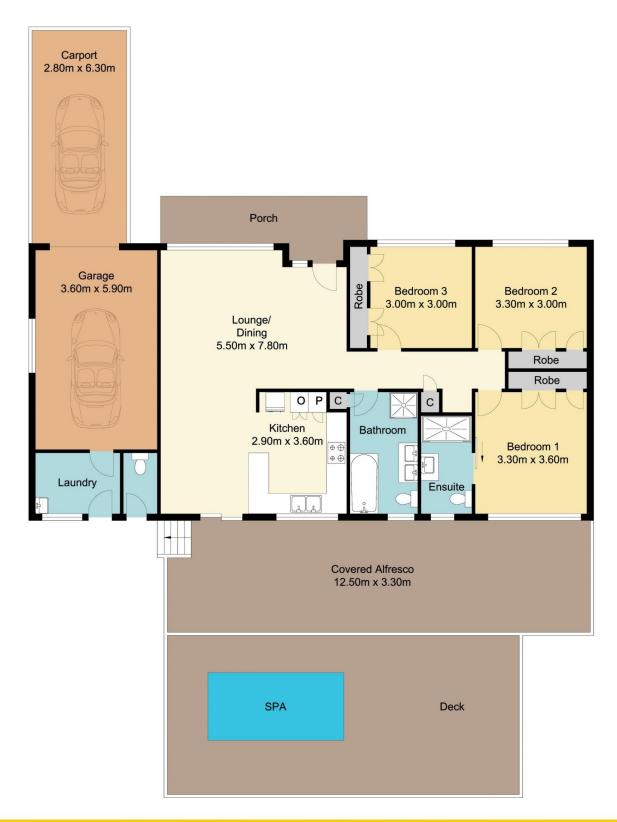

## Property features include:

- Three large bedrooms
- Study nook/home office
- Ceiling fans throughout
- Swim spa in back yard
- Large 701 m2 block of land approx.
- Low maintenance front yard

3 📭 2 🔓 2 😭

## 49 Shoalhaven Drive, Woy Woy

Total Approx Floor Area 126.84 sq.m

Measurements are approximate. Not to scale. Illustrative purposes only. Boundaries are approximate.

Site Plan