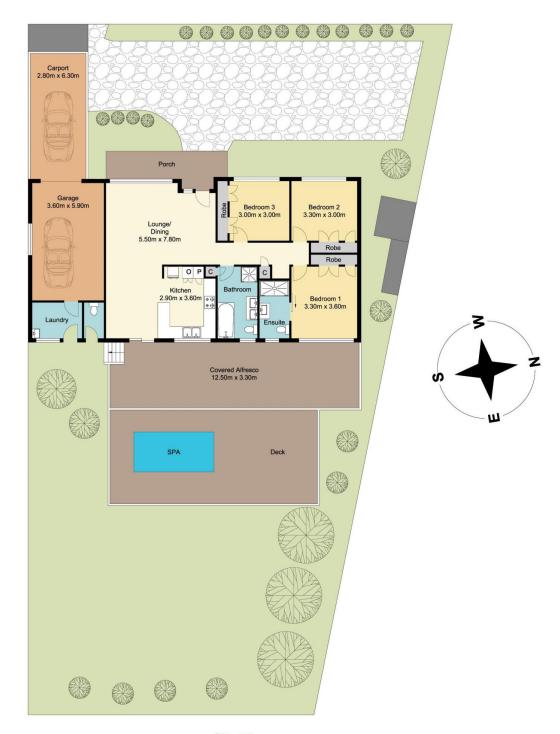

## 49 Shoalhaven Drive, Woy Woy

Total Approx Floor Area 126.84 sq.m

Measurements are approximate. Not to scale. Illustrative purposes only. Boundaries are approximate.

Site Plan

## 49 Shoalhaven Drive, Woy Woy

Measurements are approximate. Not to scale. Illustrative purposes only. Boundaries are approximate.