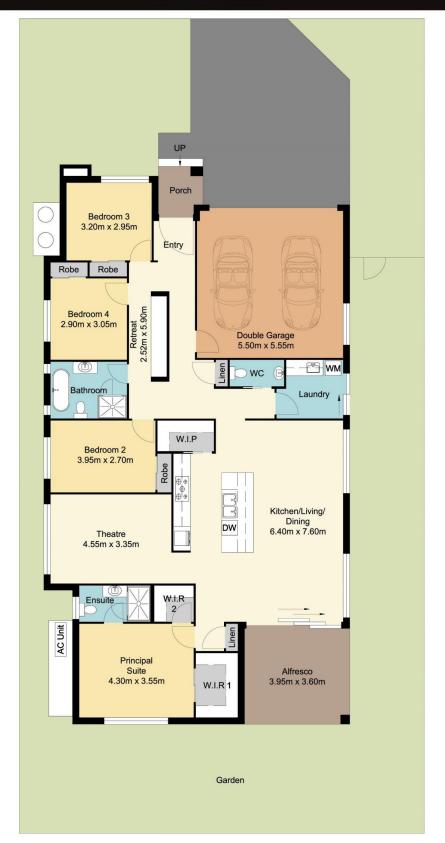

## 44 Palm Street, Ettalong Beach

Total Approx Floor Area 191.81 sq.m

Measurements are approximate. Not to scale. Illustrative purposes only. Boundaries are approximate.

Site Plan

## 44 Palm Street, Ettalong Beach

Measurements are approximate. Not to scale. Illustrative purposes only. Boundaries are approximate.