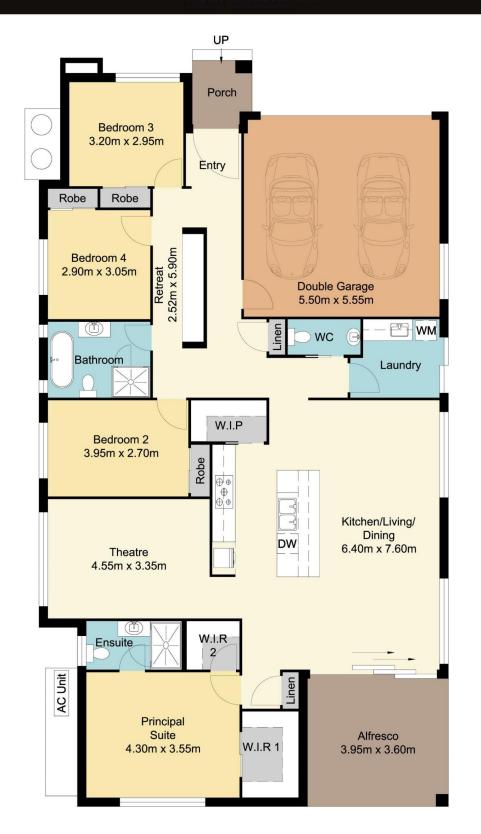

## 44 Palm Street, Ettalong Beach

Total Approx Floor Area 191.81 sq.m

Measurements are approximate. Not to scale. Illustrative purposes only. Boundaries are approximate.

Site Plan

## 44 Palm Street, Ettalong Beach

Measurements are approximate. Not to scale. Illustrative purposes only. Boundaries are approximate.