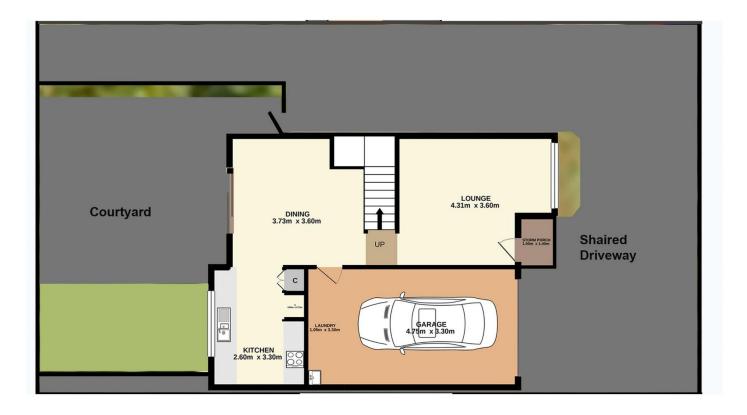

## SITE PLAN

## 3/80 Railway Street, Woy Woy

Measurements are approximate. Not to scale. For illustrative purposes only. Boundaries are approximate.

1ST FLOOR Total Approx. Floor Area 54.5 SQ.M.

GROUND FLOOR Total Approx. Floor Area 58.3 SQ.M.

Measurements are approximate. Not to scale. For illustrative purposes only. Boundaries are approximate.