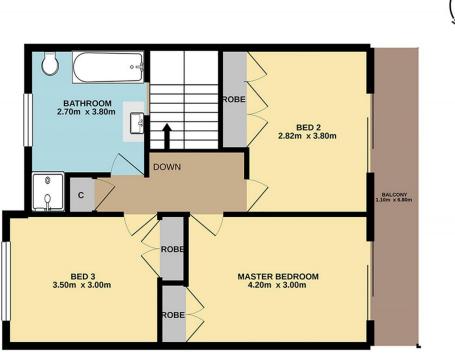

## SITE PLAN

## 3/80 Railway Street, Woy Woy

Measurements are approximate. Not to scale. For illustrative purposes only. Boundaries are approximate.

1ST FLOOR Total Approx. Floor Area 54.5 SQ.M.

GROUND FLOOR Total Approx. Floor Area 58.3 SQ.M.

Measurements are approximate. Not to scale. For illustrative purposes only. Boundaries are approximate.