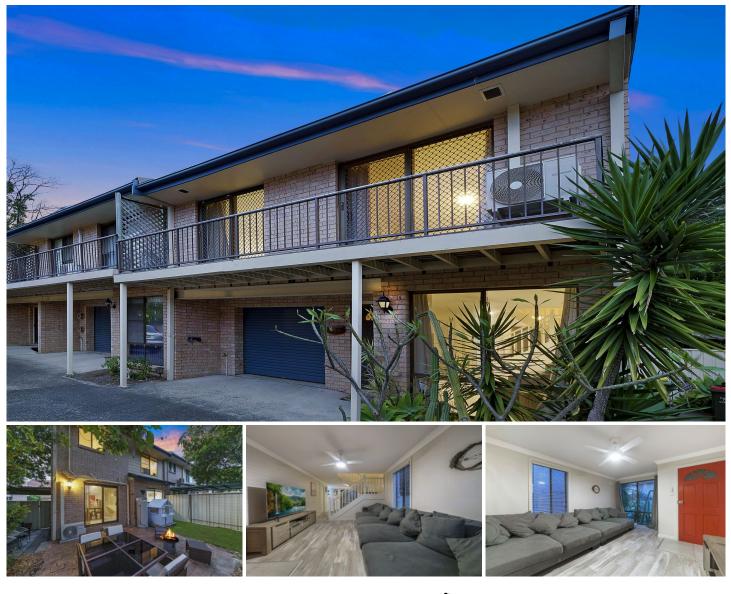

## 3/80 Railway Street Woy Woy NSW

This bright and airy Townhouse enjoys a quiet setting with an extremely convenient location.

Featuring 3 bedrooms all with built in wardrobes, Two bedrooms enjoy sliding doors to North facing deck, Large main bathroom, Large modern kitchen with ample storage space, Separate lounge dining areas, low maintenance private courtyard and to top this package off a single garage with internal access.