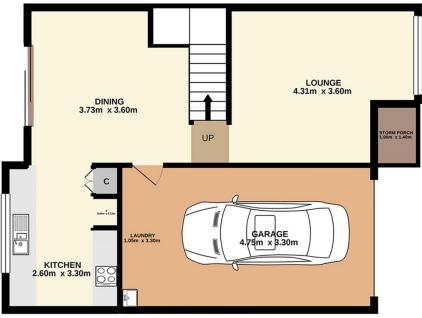

## SITE PLAN

## 3/80 Railway Street, Woy Woy

Measurements are approximate. Not to scale. For illustrative purposes only. Boundaries are approximate.

1ST FLOOR Total Approx. Floor Area 54.5 SQ.M.

GROUND FLOOR Total Approx. Floor Area 58.3 SQ.M.

Measurements are approximate. Not to scale. For illustrative purposes only. Boundaries are approximate.