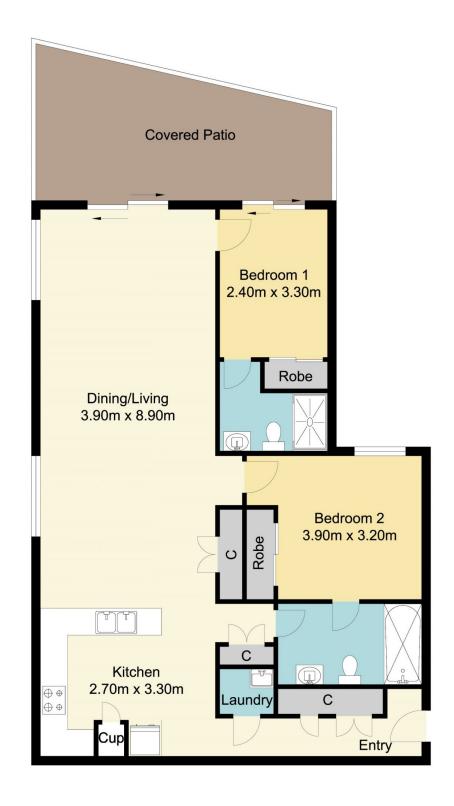

## 207-25 Mann Street, Gosford

Total Approx Floor Area 92.15 sq.m

Measurements are approximate. Not to scale. Illustrative purposes only. Boundaries are approximate.