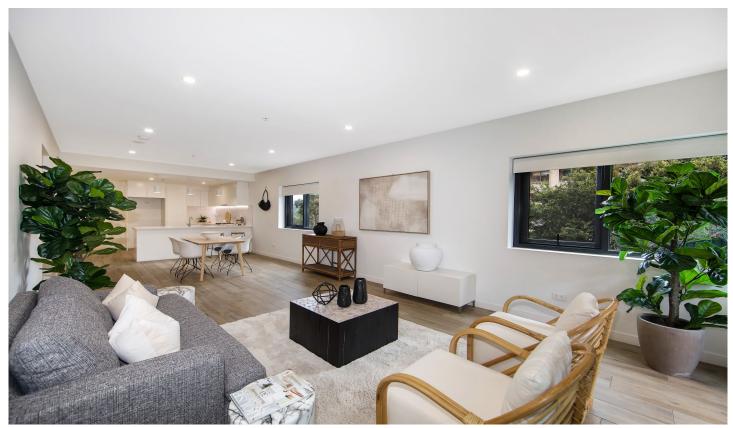

## 207/25 Mann Street Gosford NSW

Bathed in sunshine and positioned on the 2nd floor with complete privacy, this two-bedroom corner apartment is both spacious, stylish and convenient. With Beautiful Northerly aspect in the prestigious "Merindah" building & with a large balcony for kicking back and enjoying the very best of apartment living.

This spacious 94sqm apartment boasts top quality kitchen and bathroom finishes, 2 x ensuite bathrooms, plenty of storage & spacious living area with air conditioning.

"Merindah" is the tallest building on the Gosford City skyline, featuring a full-time concierge, a luxurious lobby, security system and intercom access, as well as two lifts to adequately service all residents.