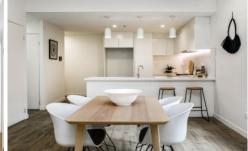

This spacious 94sqm apartment boasts top quality kitchen and bathroom finishes, 2 x ensuite bathrooms, plenty of storage & spacious living area with air conditioning.

"Merindah" is the tallest building on the Gosford City skyline, featuring a full-time concierge, a luxurious lobby, security system and intercom access, as well as two lifts to adequately service all residents.