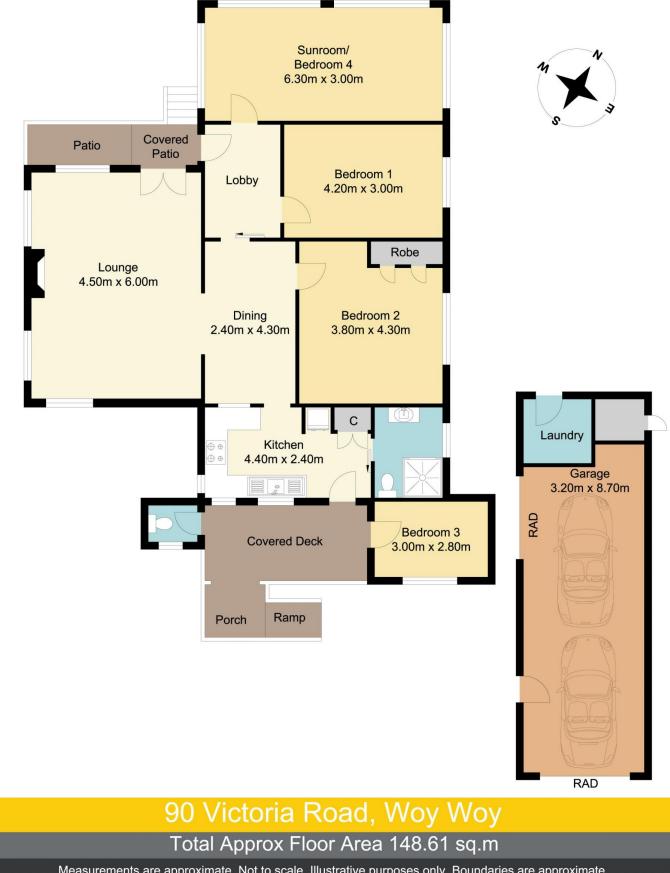

## 90 Victoria Road Woy Woy NSW

This property is situated on 683 m2 of level land in the heart of Woy Woy, making it a popular area for an owner occupier, investor, developer. The house contains three large bedrooms, high ceilings and a charming presence.

## wilsons

Measurements are approximate. Not to scale. Illustrative purposes only. Boundaries are approximate.