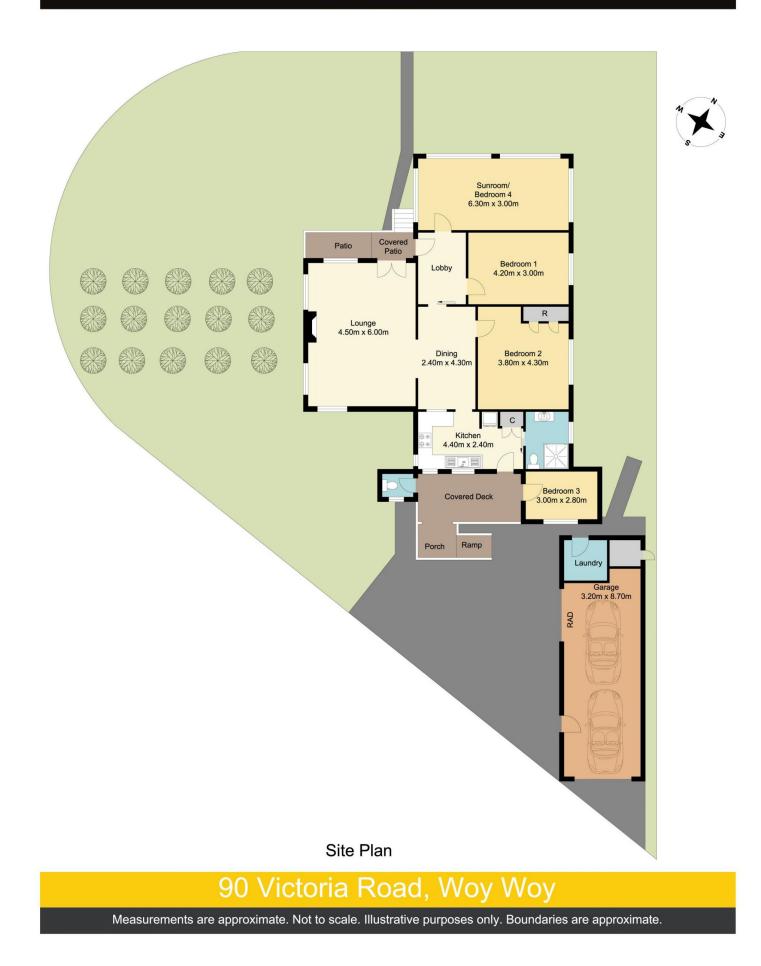

## 90 Victoria Road Woy Woy NSW

This property is situated on 683 m2 of level land in the heart of Woy Woy, making it a popular area for an owner occupier, investor, developer. The house contains three large bedrooms, high ceilings and a charming presence.

## wilsons

Measurements are approximate. Not to scale. Illustrative purposes only. Boundaries are approximate.