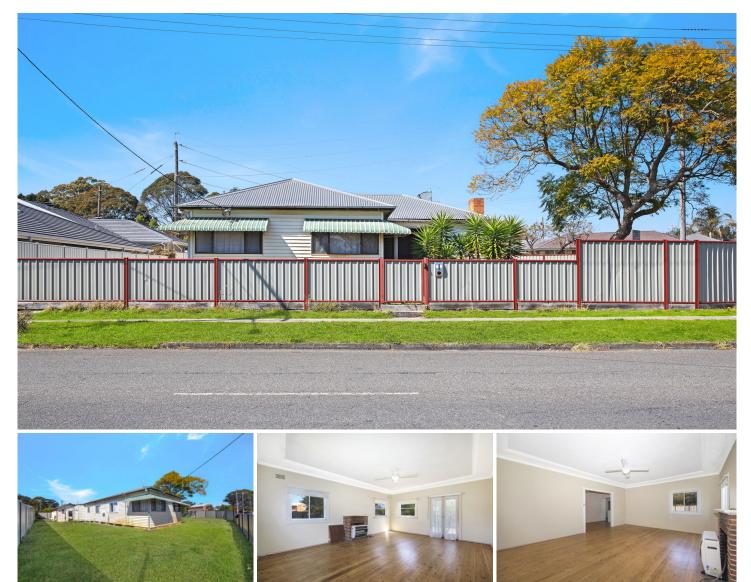

## 90 Victoria Road Woy Woy NSW

This property is situated on 683 m2 of level land in the heart of Woy Woy, making it a popular area for an owner occupier, investor, developer. The house contains three large bedrooms, high ceilings and a charming presence.

Property features include:

- Sun-drenched out door spaces
- Light & airy internals
- Scope for improvement
- Potential for knock down rebuild
- Development potential S.T.C.A
- Option for first homers
- Moments to Deepwater shopping centre