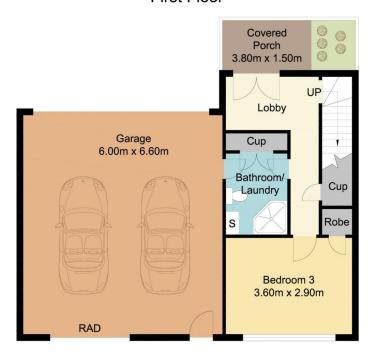

## Property features include:

- Small boutique complex of only six
- Three bedrooms
- Two full bathrooms
- Modern features
- Fully equipped kitchen
- Moments walk to playground & oval

## 3 2 2 2

**Price**: \$770,000

**View**: https://www.wilsonsproperty.com.au/sale/nsw/ce ntral-coast-region/east-gosford/residential/townh

ouse/7742035

Ty Reynolds 02 4344 2511

Andrew Quilkey 02 4344 2511

First Floor

## 4/46 Althorp Street, East Gosford

Total Approx Floor Area 139.46 sq.m

Measurements are approximate. Not to scale. Illustrative purposes only. Boundaries are approximate.