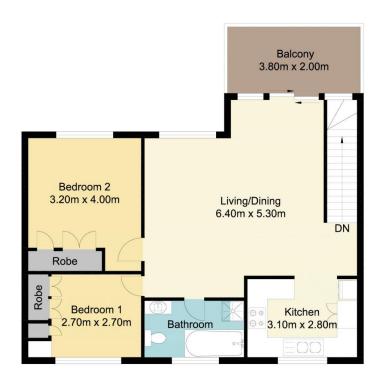

## Property features include:

- Small boutique complex of only six
- Three bedrooms
- Two full bathrooms
- Modern features
- Fully equipped kitchen
- Moments walk to playground & oval

## 3 2 2 2

**Price**: \$770,000

**View**: https://www.wilsonsproperty.com.au/sale/nsw/ce ntral-coast-region/east-gosford/residential/townh

ouse/7742035

Ty Reynolds 02 4344 2511

Andrew Quilkey 02 4344 2511

First Floor

**Ground Floor** 

## 4/46 Althorp Street, East Gosford

Total Approx Floor Area 139.46 sq.m

Measurements are approximate. Not to scale. Illustrative purposes only. Boundaries are approximate.