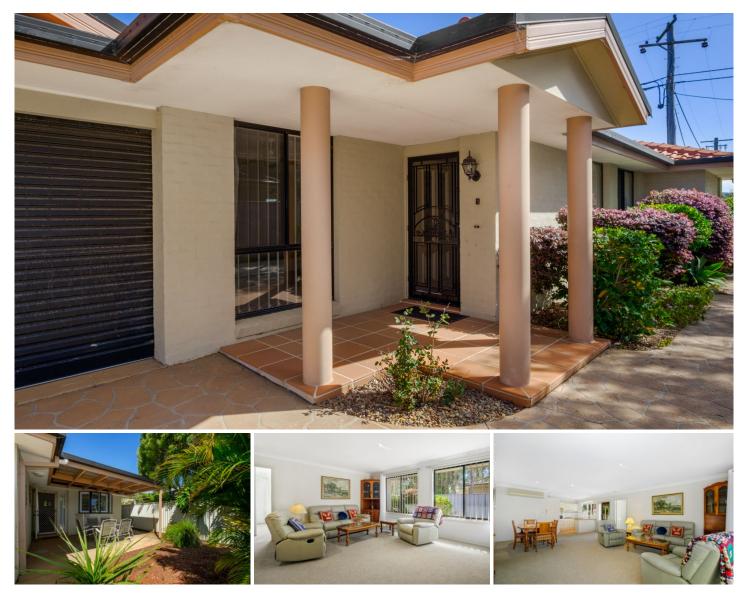

## 1/20 Schnapper Road Ettalong Beach NSW

Lovely 3 bedroom villa in the heart of Ettalong. Walk to cinema and cafes. Walk to the ferry for a quick trip across to Palm Beach or just enjoy a stroll along the waterfront. Ensuite to main, BIR's to 2 bedrooms, separate toilet, lovely sunny courtyard and single lock up garage. Combined kitchen with gas cooktop, lounge and dining area with split system air con. Don't miss this one! \*\*\*Sorry, no dogs\*\*\*