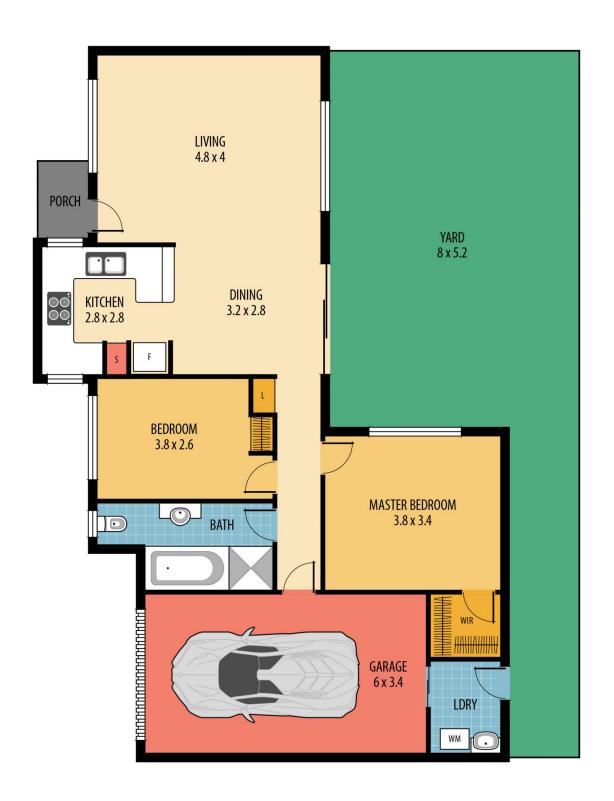

## Property features include:

- Small complex of 3
- Large open plan living area
- spacious courtyard
- 2 good size bedrooms both with built in wardrobes
- Ice cold air conditioning
- Internal access to single garage
- Approximately 15 minute walk to Deepwater Plaza and the train station
- Approximately 5 minute walk to the nearest wharf
- Approximately 45 minute drive to Wahroonga