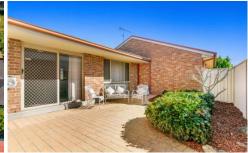

## Property features include:

- Small complex of 3
- Large open plan living area
- spacious courtyard
- 2 good size bedrooms both with built in wardrobes
- Ice cold air conditioning
- Internal access to single garage
- Approximately 15 minute walk to Deepwater Plaza and the train station
- Approximately 5 minute walk to the nearest wharf
- Approximately 45 minute drive to Wahroonga