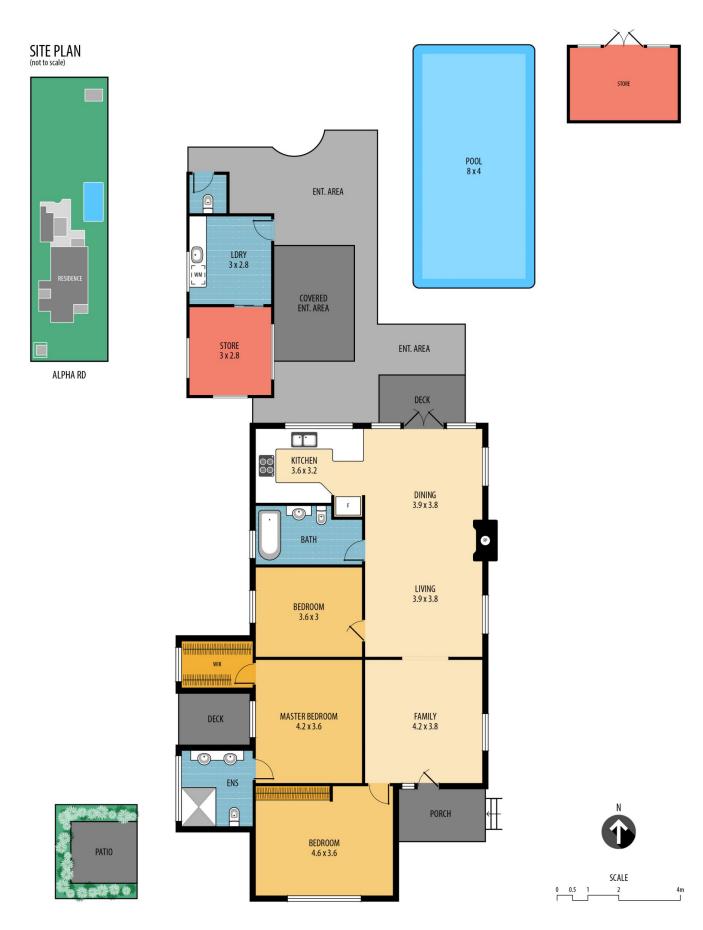

- Three generously sized bedrooms
- Ensuite bathroom to main with WIR and private deck
- Timber style kitchen overlooking the rear yard

## 17 ALPHA RD, WOY WOY

Disclaimer: This information has been provided to us from the vendor and or their conveyancer or solicitor, no guarantee is given in respect of its accuracy. Any person viewing this information should make their own inquiries and only rely on those inquiries.