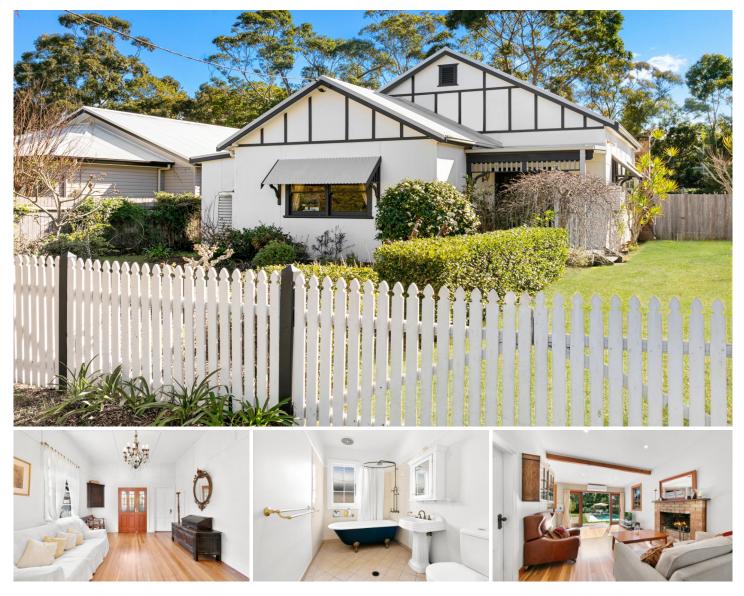

## 17 Alpha Road Woy Woy NSW

Rarely do homes hit the market in Woy Woy with the amount of history and natural charm as 17 Alpha Road Woy Woy.

Built circa 1930, the cottage style home presents wonderfully from the street with its picket fence and well maintained hedges.

When entering the home you are greeted with stunning timber floors, continuous picture rails and exquisite 12ft high ceilings.

Although renovated and added to over time, the home has retained its character and personality. Further key features include:

- Three generously sized bedrooms
- Ensuite bathroom to main with WIR and private deck
- Timber style kitchen overlooking the rear yard