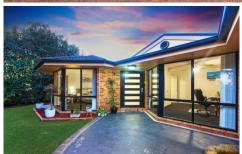

## 42 MacDougall Crescent Hamlyn Terrace NSW

This large family home is an entertainers paradise, featuring multiple living rooms, two undercover outdoor areas, large resort style pool in a quiet and sought after locale.

Property has five double bedrooms, renovated interiors, ducted/zoned air conditioning, kitchenette, study and double lock up garage.

\*Bar not included in sale

Additional features include:

- Gourmet kitchen
- Solar panels
- Separate dining area
- Crisp, modern lines
- 5th bedroom can be converted to media room