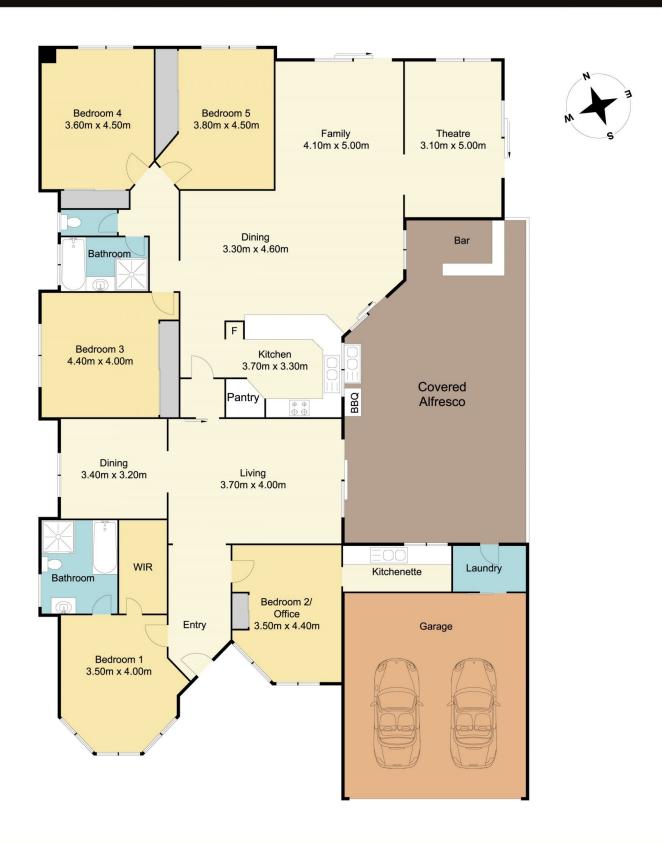

## 42 Mcdougall Crescent, Hamlyn Terrace

Total Approx Floor Area 302.00 sq.m

Measurements are approximate. Not to scale. Illustrative purposes only. Boundaries are approximate.