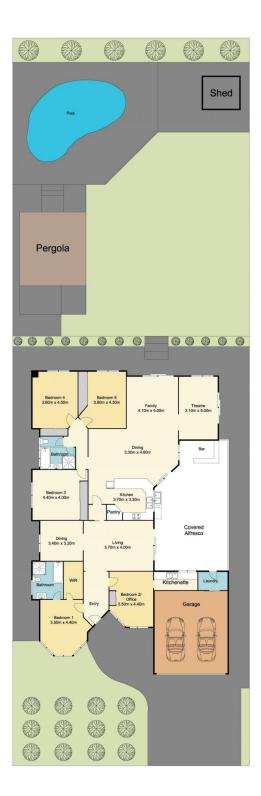

Site Plan

## 42 Mcdougall Crescent, Hamlyn Terrace

Measurements are approximate. Not to scale. Illustrative purposes only. Boundaries are approximate.