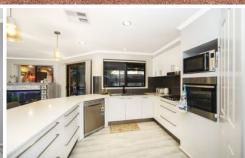

Property has five double bedrooms, renovated interiors, ducted/zoned air conditioning, kitchenette, study and double lock up garage.

\*Bar not included in sale

Additional features include:

- Gourmet kitchen
- Solar panels
- Separate dining area
- Crisp, modern lines
- 5th bedroom can be converted to media room