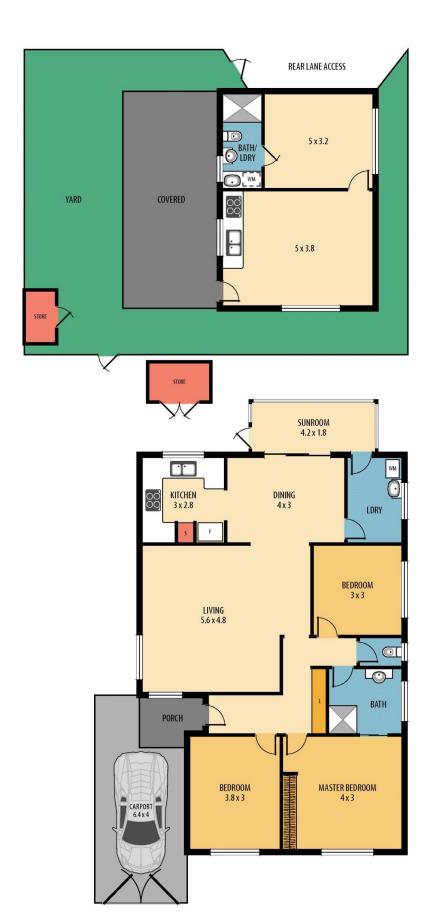

## 87 Veron Road Umina Beach NSW

If you have been looking for a property to add to your investment portfolio then look no further we have just found the perfect match! Centrally located is this 3 bedroom brick residence, also boasting a fully self contained flat. Key features include:

- Neat and tidy brick and tile home
- Level 544 sqm block
- Rear lane access
- Approximately 4 minutes to Umina Beach
- Current total rental return of \$720 per week
- Single carport
- Close proximity to Woy Woy station
- Approximately 15 minutes to M1
- Currently rented to excellent tenants
- \* Please note the flat is not a council approved flat\*

3 🛺 2 🔓 1 🗬

**Price** : \$ 865,000 **Land Size** : 544 sqm

View: https://www.wilsonsproperty.com.au/sale/ns w/central-coast-region/umina-beach/residen

tial/house/7690761

Ben Crain 02 4344 2511

Luke Brien 02 4344 2511